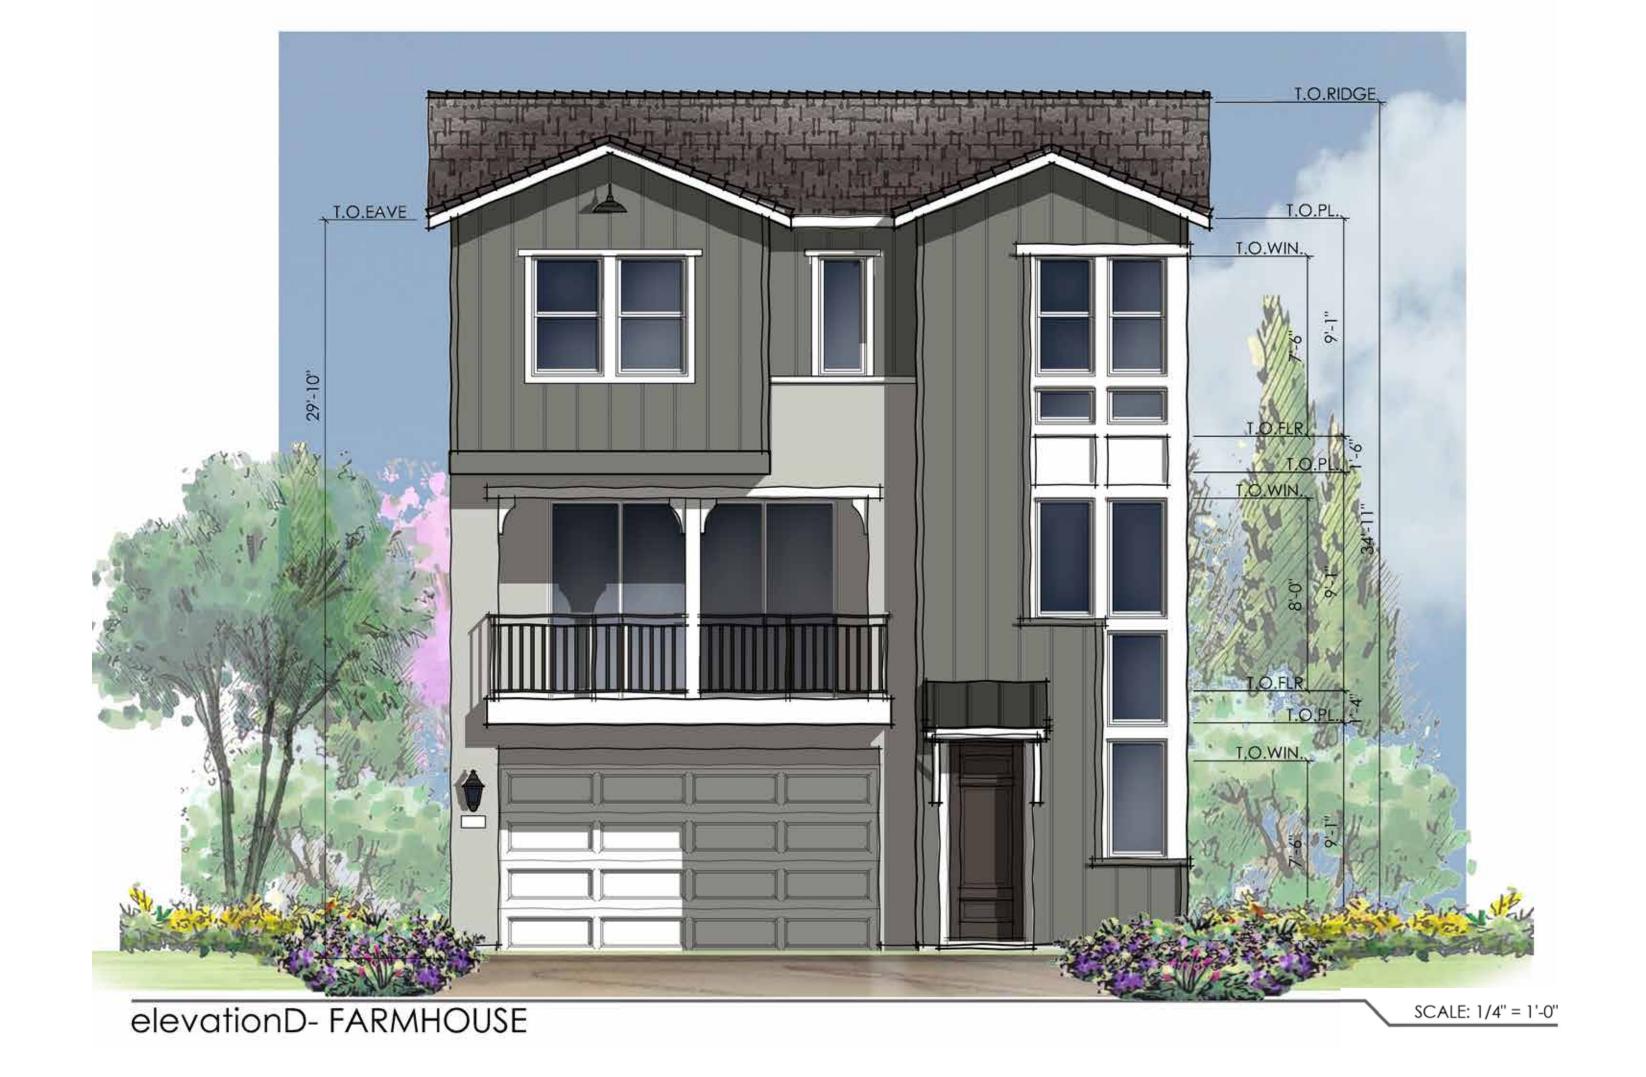

SUBSTANTIAL CONFORMANCE REVIEW (SCR) - BUILDING

colorado // 731 southpark dr. suite B littleton, co 80120 / 303 683.7231 california // 2943 pullman st. suite A

| groop,inc                               | santa ana, ca 92705 / 949 553.8919 |
|-----------------------------------------|------------------------------------|
| PREPARED BY:                            |                                    |
| NAME: PROJECT DESIGN CONSULTANTS        | REVISION 14:                       |
|                                         | REVISION 13:                       |
| ADDRESS: 701 'B' STREET, SUITE 800      | REVISION 12:                       |
| SAN DIEGO, CALIFORNIA 92101             | REVISION 11:                       |
| PHONE #: (619) 235-6471                 | REVISION 10:                       |
| ,                                       | REVISION 09:                       |
| PROJECT ADDRESS:                        | REVISION 08:                       |
| 14050 CARMEL RIDGE ROAD                 | REVISION 07:                       |
| SAN DIEGO, CALIFORNIA 92128             | REVISION 06:                       |
|                                         | REVISION 05:                       |
|                                         | REVISION 04:                       |
| PROJECT NAME:                           | REVISION 03:                       |
| THE TRAILS AT CARMEL MOUNTAIN RANCH     | REVISION 02:                       |
| SUBSTANTIAL CONFORMANCE REVIEW-BUILDING | REVISION 01:                       |
|                                         | ORIGINAL DATE: FEBRUARY 18, 2022   |
| SHEET TITLE: ELEVATIONS/ PRODUCT G      | SHEET AG18.1- 152 OF 155           |
| PLAN 4                                  |                                    |
|                                         | DEP #                              |