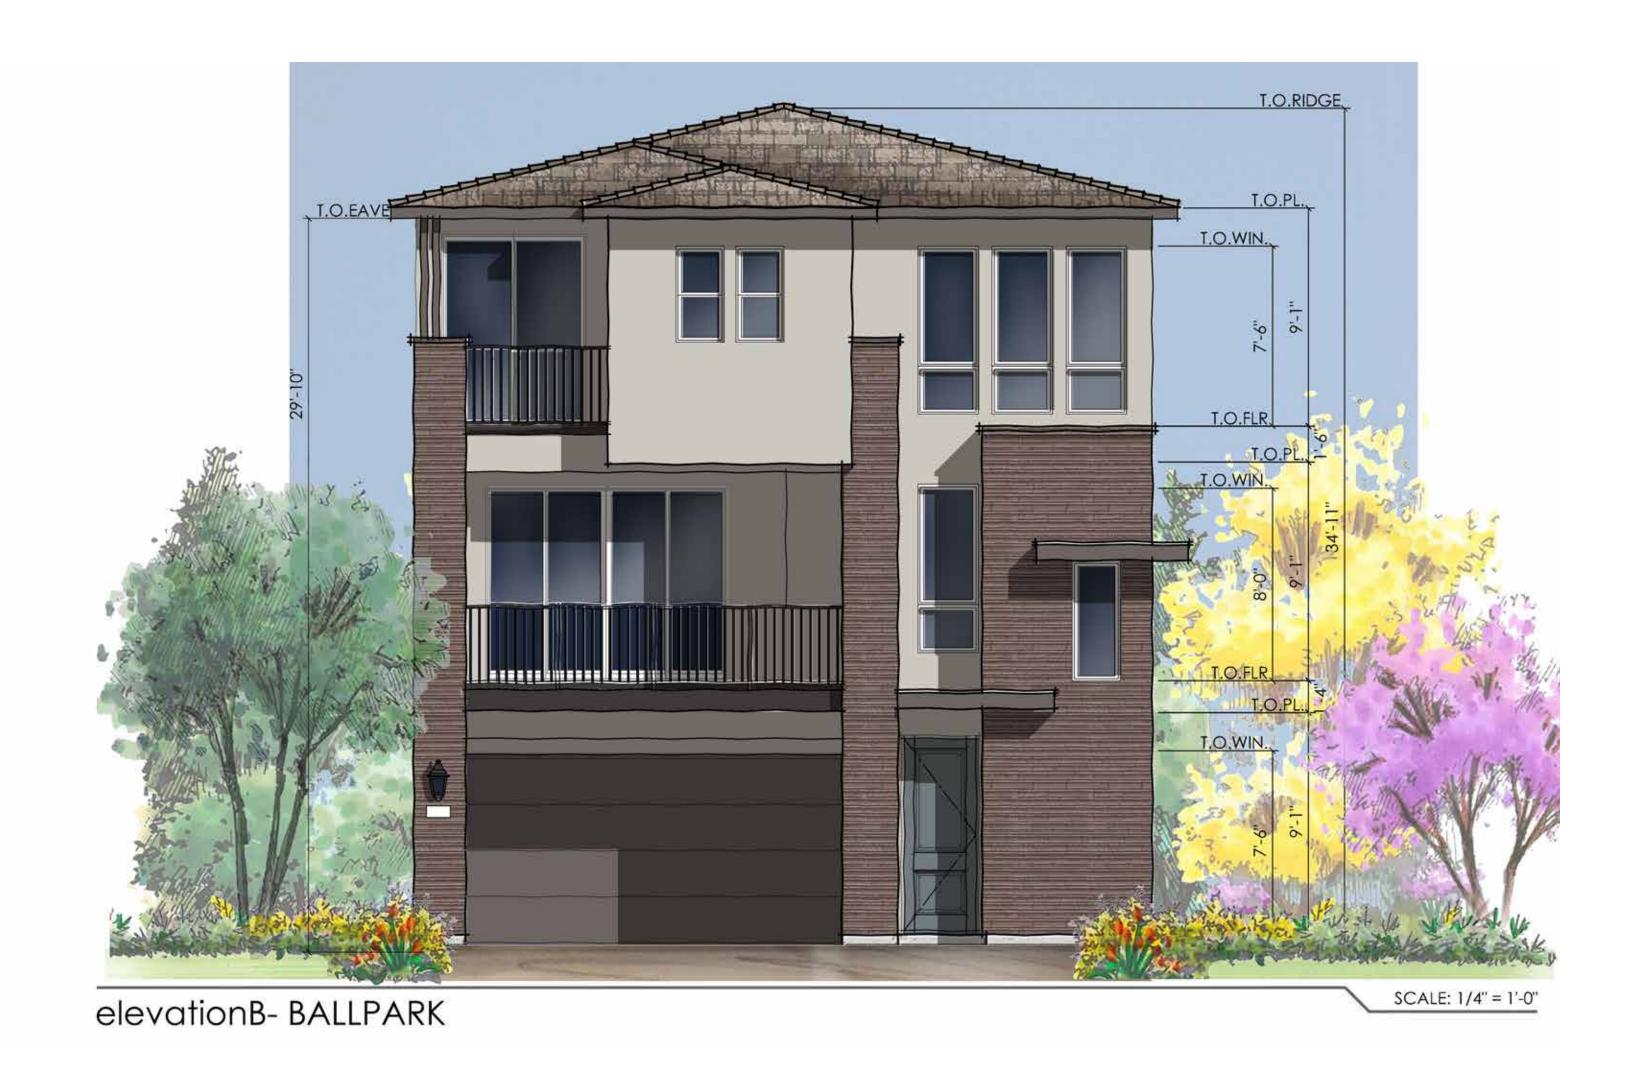

SUBSTANTIAL CONFORMANCE REVIEW (SCR) - BUILDING

colorado // 731 southpark dr. suite B
 littleton, co 80120 / 303 683.7231
 california // 2943 pullman st. suite A
 santa ana, ca 92705 / 949 553.8919

| group,inc                               | santa ana, ca 92705 / 949 553.8919 |
|-----------------------------------------|------------------------------------|
| PREPARED BY:                            |                                    |
| NAME: PROJECT DESIGN CONSULTANTS        | REVISION 14:                       |
|                                         | REVISION 13:                       |
| ADDRESS: 701 'B' STREET, SUITE 800      | REVISION 12:                       |
| SAN DIEGO, CALIFORNIA 92101             | REVISION 11:                       |
| PHONE #: (619) 235-6471                 | REVISION 10:                       |
|                                         | REVISION 09:                       |
| PROJECT ADDRESS:                        | REVISION 08:                       |
| 14050 CARMEL RIDGE ROAD                 | REVISION 07:                       |
| SAN DIEGO, CALIFORNIA 92128             | REVISION 06:                       |
|                                         | REVISION 05:                       |
|                                         | REVISION 04:                       |
| PROJECT NAME:                           | REVISION 03:                       |
| THE TRAILS AT CARMEL MOUNTAIN RANCH     | REVISION 02:                       |
| SUBSTANTIAL CONFORMANCE REVIEW-BUILDING | REVISION 01:                       |
|                                         | ORIGINAL DATE: FEBRUARY 18, 2022   |
| SHEET TITLE:                            |                                    |
| ELEVATIONS/ PRODUCT G                   | SHEET AG 3.1- 137 OF 155           |
| PLAN 1                                  | <del>_</del>                       |