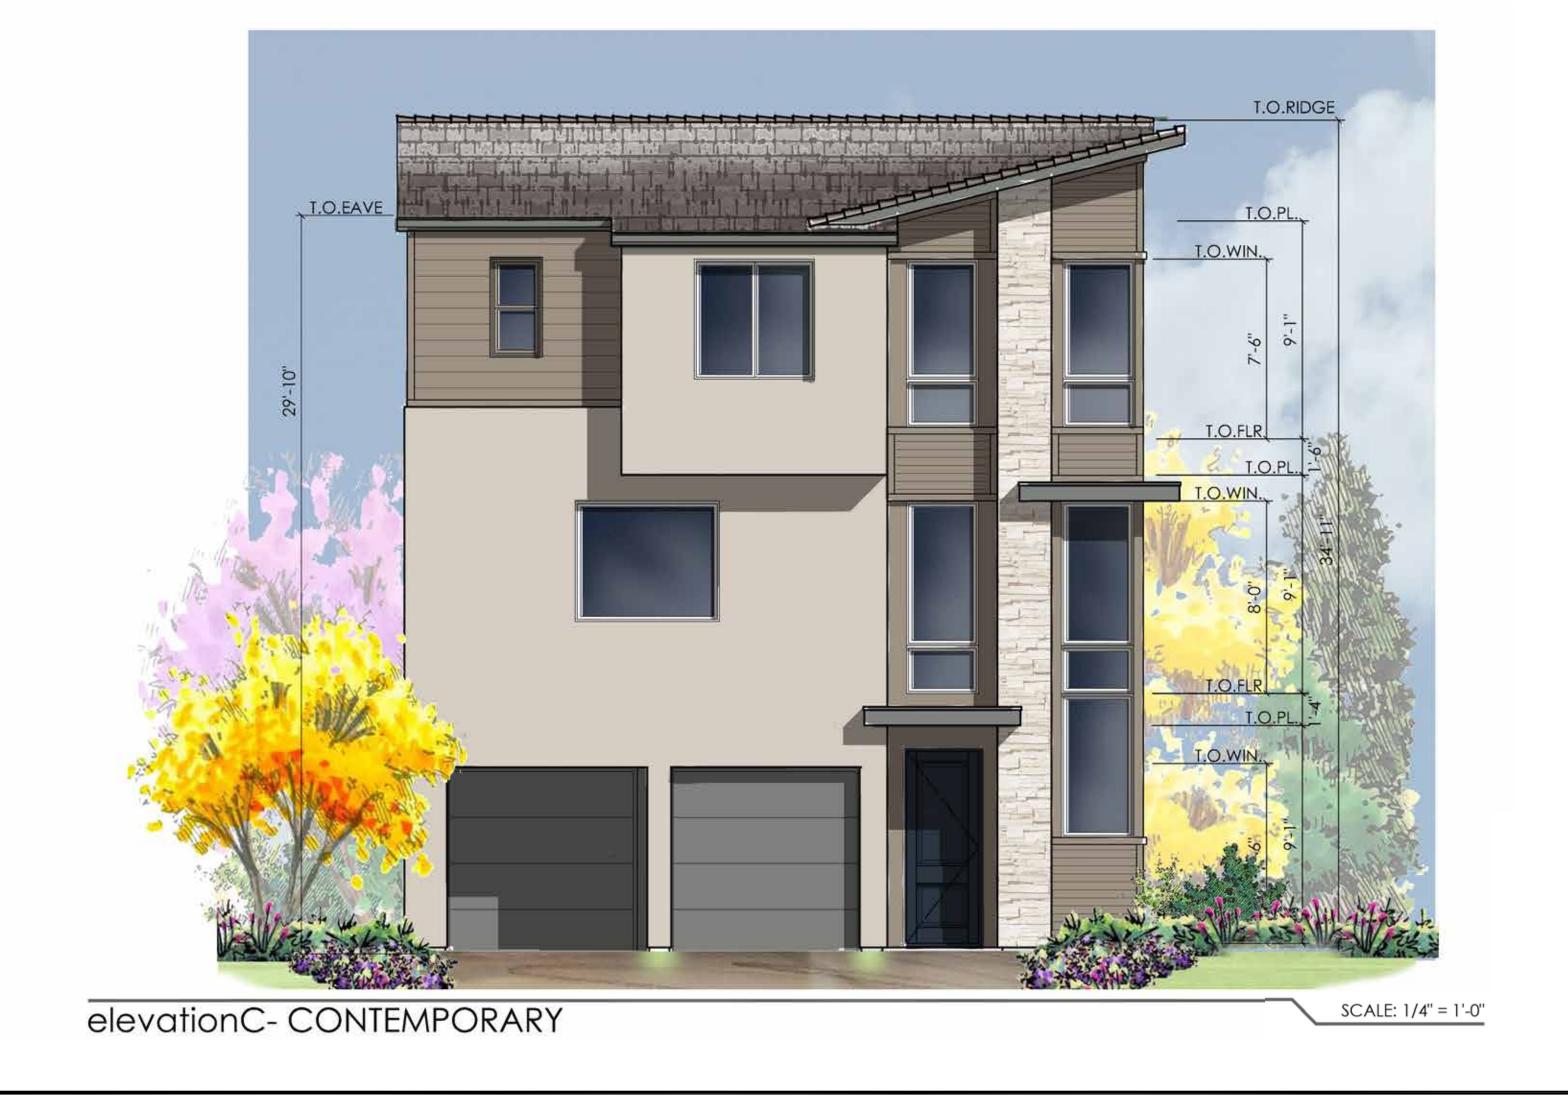

| SHEET AG13.1- 147 155            |
|----------------------------------|
| ORIGINAL DATE: FEBRUARY 18, 2022 |
| REVISION 01:                     |
| REVISION 02:                     |
| REVISION 03:                     |
| REVISION 04:                     |
| REVISION 05:                     |
| REVISION 06:                     |
| REVISION 07:                     |
| REVISION 08:                     |
| REVISION 09:                     |
| REVISION 10:                     |
| REVISION 11:                     |
| REVISION 12:                     |
| REVISION 13:                     |
| REVISION 14:                     |
|                                  |

SUBSTANTIAL CONFORMANCE REVIEW (SCR) - BUILDING

colorado // 731 southpark dr. suite B littleton, co 80120 / 303 683.7231 california // 2943 pullman st. suite A

| groop,inc                               | santa ana, ca 92705 / 949 553.8919 |
|-----------------------------------------|------------------------------------|
| PREPARED BY:                            |                                    |
| NAME: PROJECT DESIGN CONSULTANTS        | REVISION 14:                       |
|                                         | REVISION 13:                       |
| ADDRESS: 701 'B' STREET, SUITE 800      | REVISION 12:                       |
| SAN DIEGO, CALIFORNIA 92101             | REVISION 11:                       |
| PHONE #: (619) 235-6471                 | REVISION 10:                       |
| ,                                       | REVISION 09:                       |
| PROJECT ADDRESS:                        | REVISION 08:                       |
| 14050 CARMEL RIDGE ROAD                 | REVISION 07:                       |
| SAN DIEGO, CALIFORNIA 92128             | REVISION 06:                       |
|                                         | REVISION 05:                       |
|                                         | REVISION 04:                       |
| PROJECT NAME:                           | REVISION 03:                       |
| THE TRAILS AT CARMEL MOUNTAIN RANCH     | REVISION 02:                       |
| SUBSTANTIAL CONFORMANCE REVIEW-BUILDING | REVISION 01:                       |
|                                         | ORIGINAL DATE: FEBRUARY 18, 2022   |
| SHEET TITLE: ELEVATIONS/ PRODUCT G      | SHEET AG18.1- 152 OF 155           |
| PLAN 4                                  |                                    |
|                                         | DEP #                              |