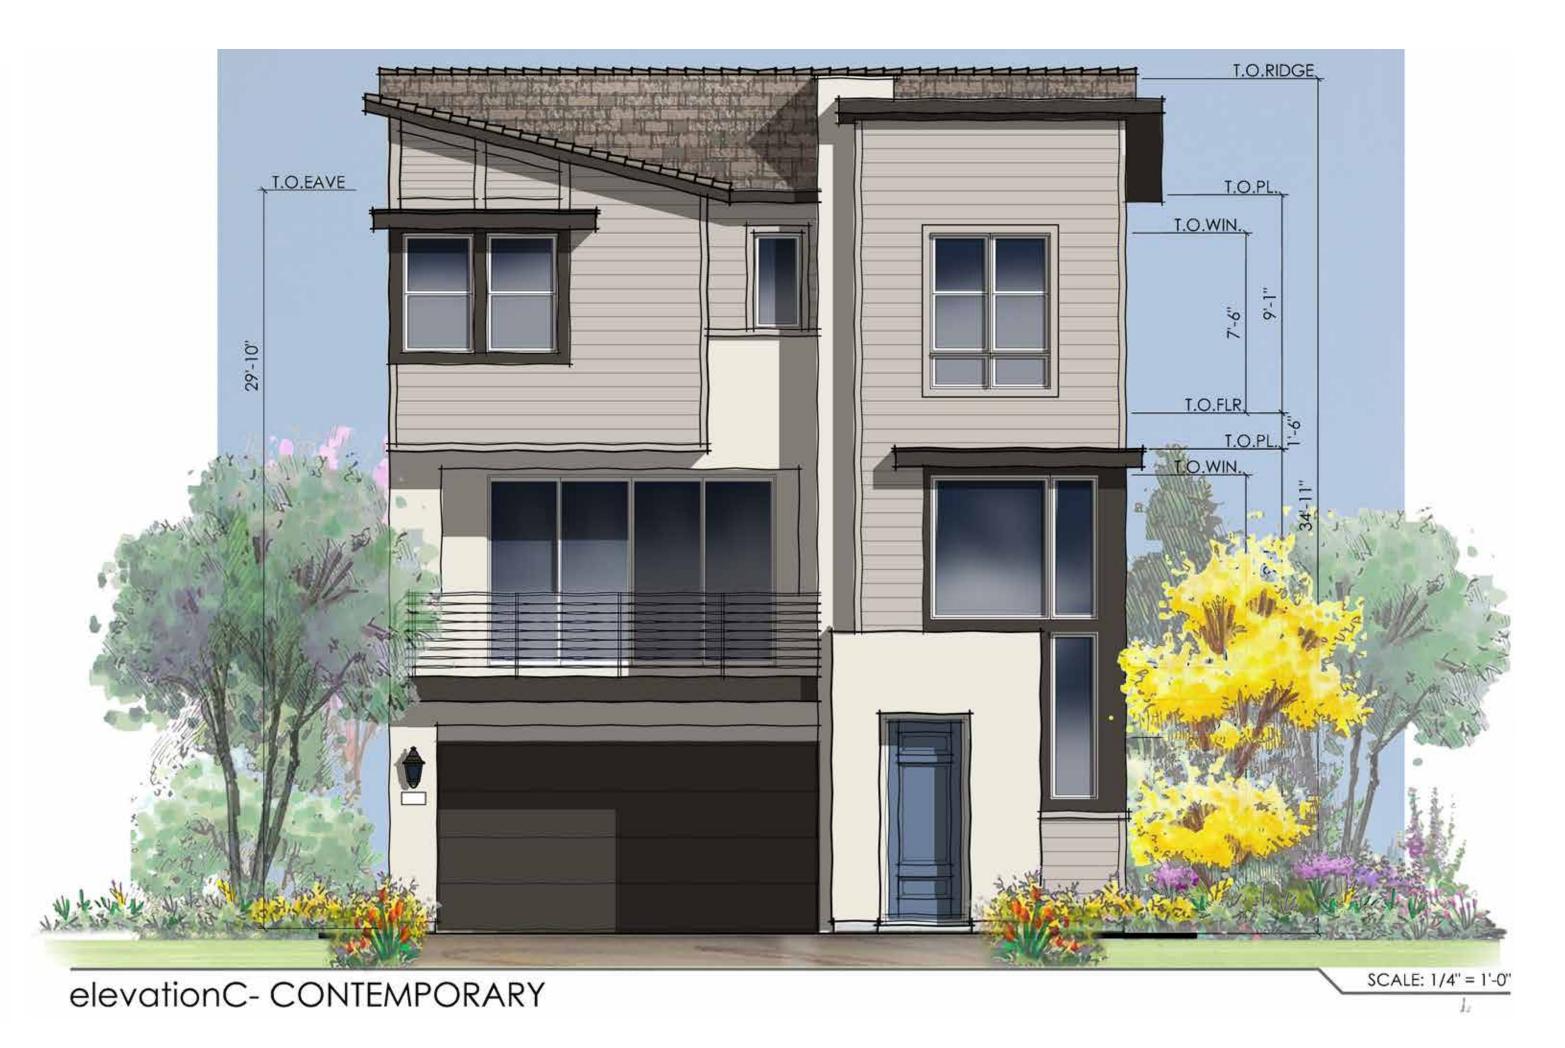

SUBSTANTIAL CONFORMANCE REVIEW (SCR) - BUILDING

woodley architecture group, inc

colorado // 731 southpark dr. suite B littleton, co 80120 / 303 683.7231 california // 2943 pullman st. suite A

| PREPARED BY:                            |                                  |
|-----------------------------------------|----------------------------------|
| NAME: PROJECT DESIGN CONSULTANTS        | REVISION 14:                     |
|                                         | REVISION 13:                     |
| ADDRESS: 701 'B' STREET, SUITE 800      |                                  |
| SAN DIEGO, CALIFORNIA 92101             | REVISION 11:                     |
| PHONE #:(619) 235—6471                  | REVISION 10:                     |
|                                         | REVISION 09:                     |
| PROJECT ADDRESS:                        | REVISION 08:                     |
| 14050 CARMEL RIDGE ROAD                 | REVISION 07:                     |
| SAN DIEGO, CALIFORNIA 92128             | REVISION 06:                     |
|                                         | REVISION 05:                     |
|                                         | REVISION 04:                     |
| PROJECT NAME:                           | REVISION 03:                     |
| THE TRAILS AT CARMEL MOUNTAIN RANCH     | REVISION 02:                     |
| SUBSTANTIAL CONFORMANCE REVIEW—BUILDING | REVISION 01:                     |
|                                         | ORIGINAL DATE: FEBRUARY 18, 2022 |
| SHEET TITLE:                            | ΔC 8 1_ 1/2 155                  |
| ELEVATIONS/ PRODUCT G                   | SHEET AG 8.1- 142 OF155          |