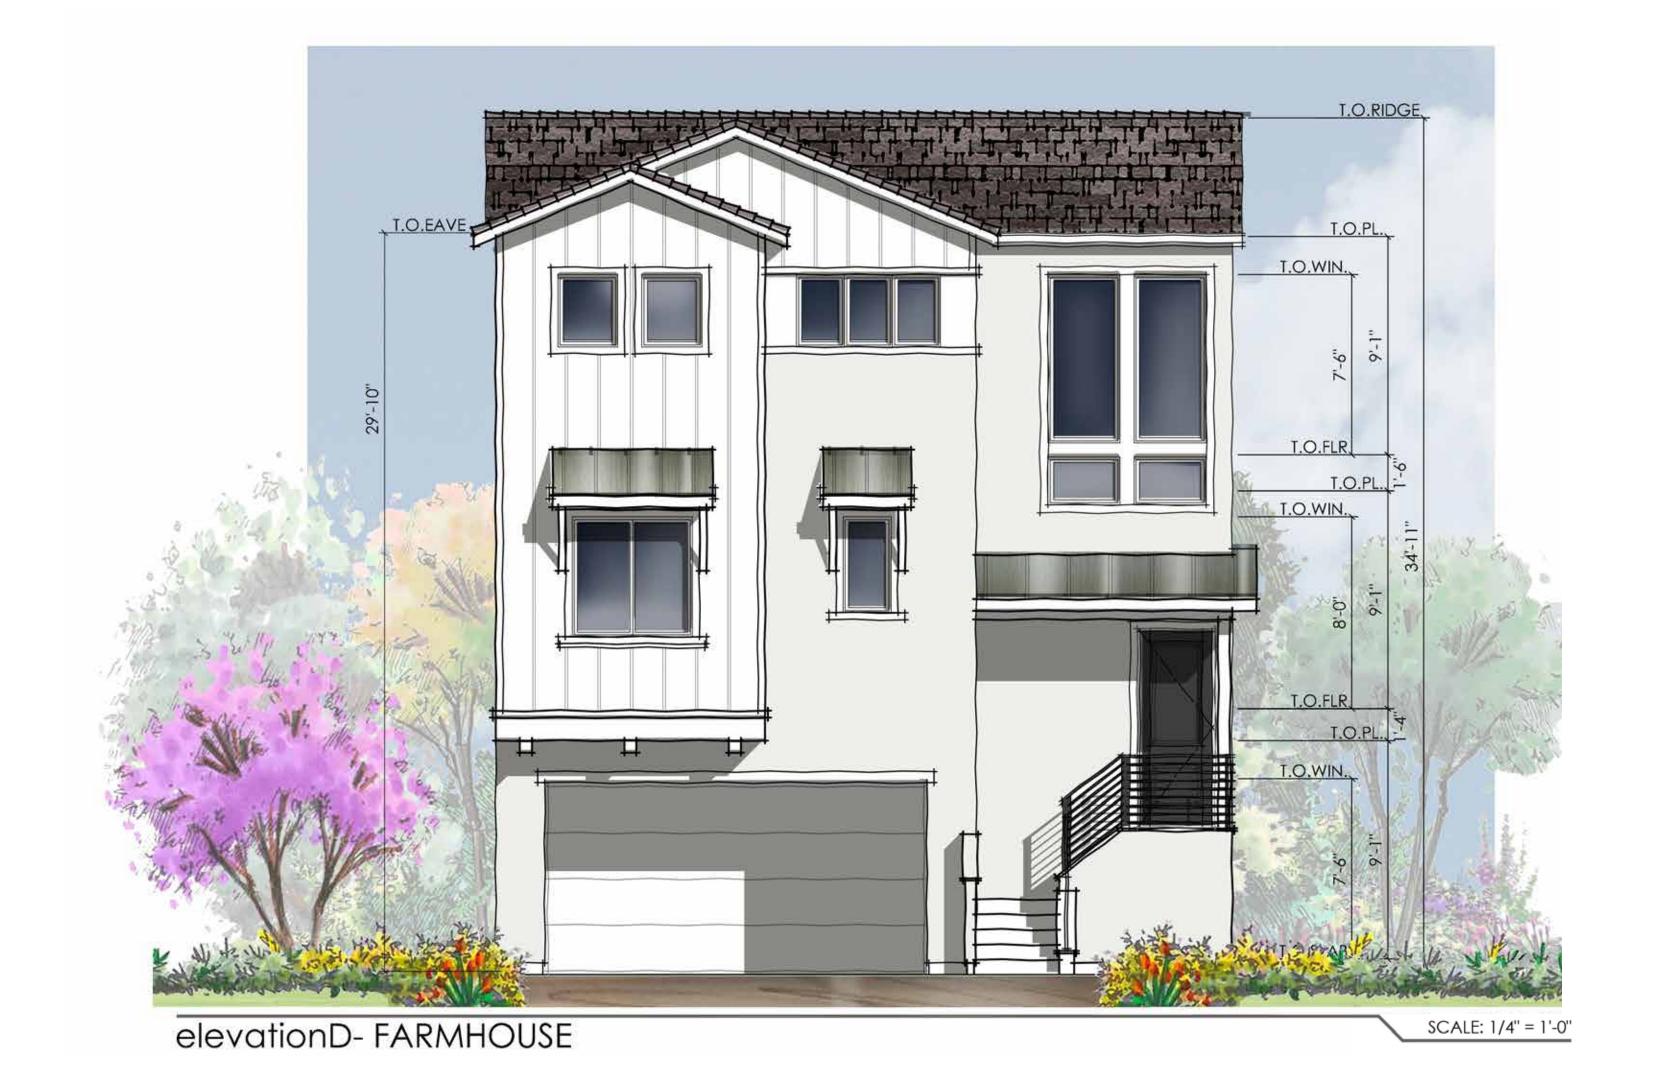

SUBSTANTIAL CONFORMANCE REVIEW (SCR) - BUILDING

colorado // 731 southpark dr. suite B littleton, co 80120 / 303 683.7231 california // 2943 pullman st. suite A

| groop,inc                               | santa ana, ca 92705 / 949 553.8919 |
|-----------------------------------------|------------------------------------|
| PREPARED BY:                            |                                    |
| NAME: PROJECT DESIGN CONSULTANTS        | REVISION 14:                       |
|                                         | REVISION 13:                       |
| ADDRESS: 701 'B' STREET, SUITE 800      | REVISION 12:                       |
| SAN DIEGO, CALIFORNIA 92101             | REVISION 11:                       |
| PHONE #: (619) 235-6471                 | REVISION 10:                       |
| ,                                       | REVISION 09:                       |
| PROJECT ADDRESS:                        | REVISION 08:                       |
| 14050 CARMEL RIDGE ROAD                 | REVISION 07:                       |
| SAN DIEGO, CALIFORNIA 92128             | REVISION 06:                       |
|                                         | REVISION 05:                       |
|                                         | REVISION 04:                       |
| PROJECT NAME:                           | REVISION 03:                       |
| THE TRAILS AT CARMEL MOUNTAIN RANCH     | REVISION 02:                       |
| SUBSTANTIAL CONFORMANCE REVIEW-BUILDING | REVISION 01:                       |
|                                         | ORIGINAL DATE: FEBRUARY 18, 2022   |
| SHEET TITLE: ELEVATIONS/ PRODUCT G      | SHEET AG18.1- 152 OF 155           |
| PLAN 4                                  |                                    |
|                                         | DEP #                              |