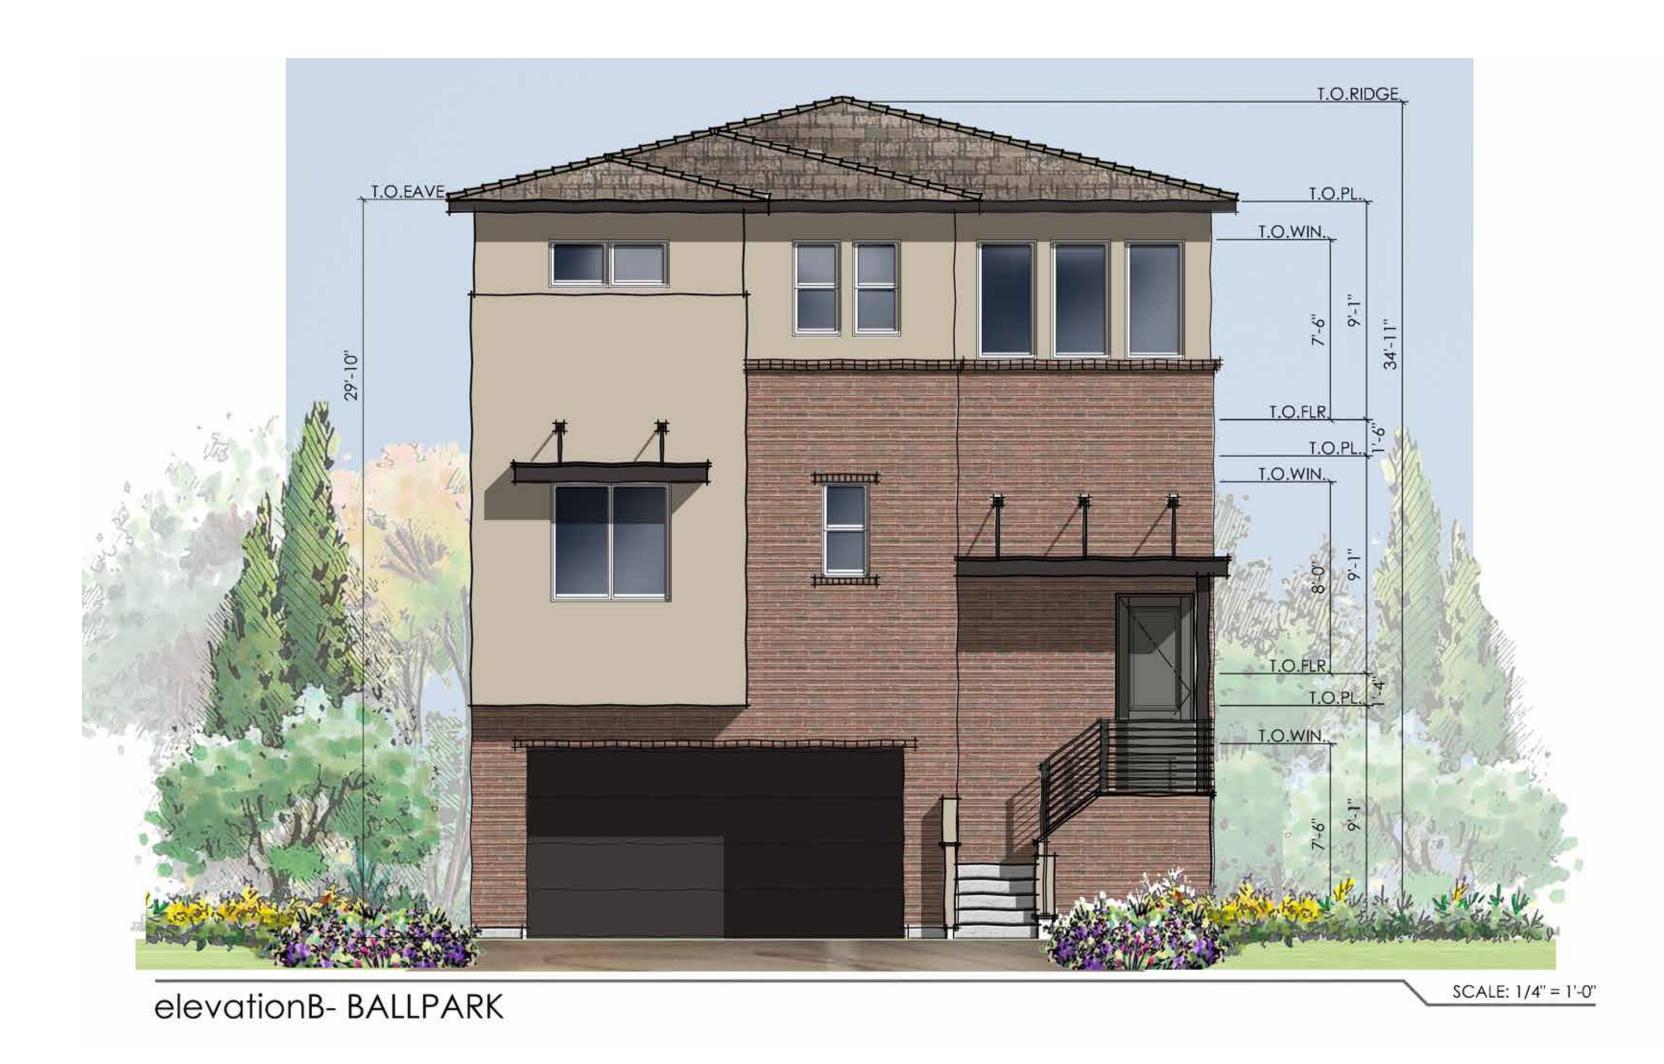

SUBSTANTIAL CONFORMANCE REVIEW (SCR) - BUILDING

woodley architecture group, inc

colorado // 731 southpark dr. suite B littleton, co 80120 / 303 683.7231 california // 2943 pullman st. suite A

| PREPARED BY:                            |                                  |
|-----------------------------------------|----------------------------------|
| NAME: PROJECT DESIGN CONSULTANTS        | REVISION 14:                     |
|                                         | REVISION 13:                     |
| ADDRESS: 701 'B' STREET, SUITE 800      |                                  |
| SAN DIEGO, CALIFORNIA 92101             | REVISION 11:                     |
| PHONE #:(619) 235—6471                  | REVISION 10:                     |
|                                         | REVISION 09:                     |
| PROJECT ADDRESS:                        | REVISION 08:                     |
| 14050 CARMEL RIDGE ROAD                 | REVISION 07:                     |
| SAN DIEGO, CALIFORNIA 92128             | REVISION 06:                     |
|                                         | REVISION 05:                     |
|                                         | REVISION 04:                     |
| PROJECT NAME:                           | REVISION 03:                     |
| THE TRAILS AT CARMEL MOUNTAIN RANCH     | REVISION 02:                     |
| SUBSTANTIAL CONFORMANCE REVIEW—BUILDING | REVISION 01:                     |
|                                         | ORIGINAL DATE: FEBRUARY 18, 2022 |
| SHEET TITLE:                            | ΔC 8 1_ 1/2 155                  |
| ELEVATIONS/ PRODUCT G                   | SHEET AG 8.1- 142 OF155          |