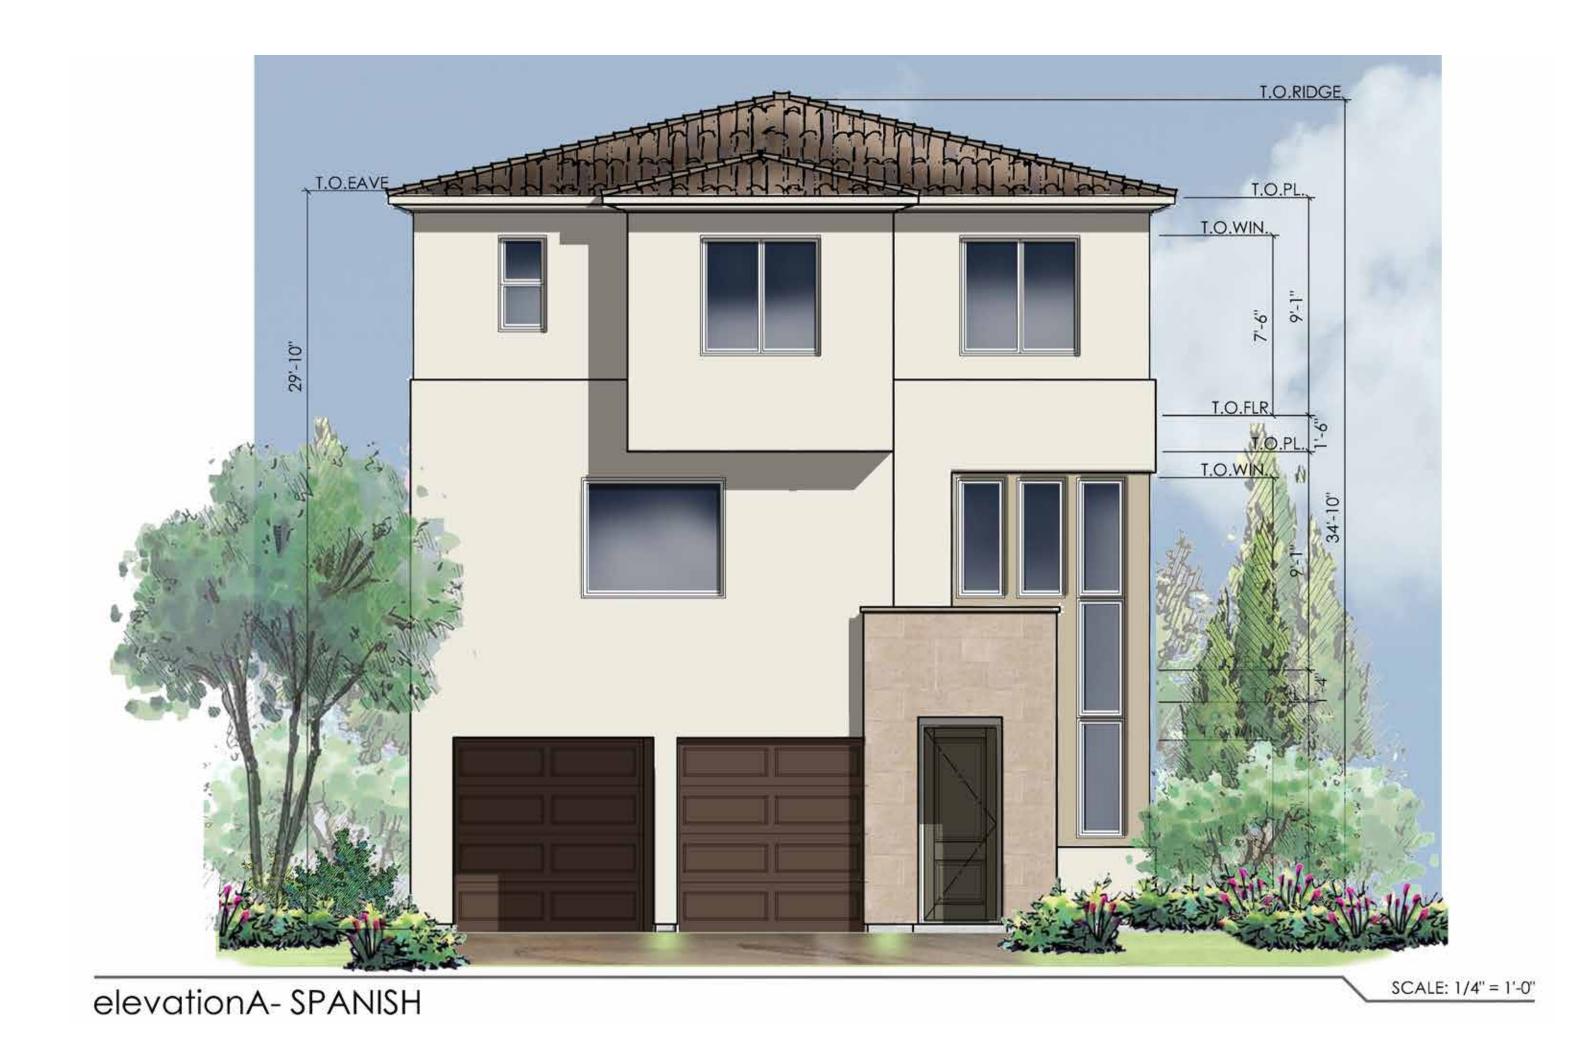

SUBSTANTIAL CONFORMANCE REVIEW (SCR) - BUILDING

colorado // 731 southpark dr. suite B
 littleton, co 80120 / 303 683.7231
 california // 2943 pullman st. suite A
 santa ana, ca 92705 / 949 553.8919

| group,inc                               | santa ana, ca 92705 / 949 553.8919 |
|-----------------------------------------|------------------------------------|
| PREPARED BY:                            |                                    |
| NAME: PROJECT DESIGN CONSULTANTS        | REVISION 14:                       |
|                                         | REVISION 13:                       |
| ADDRESS: 701 'B' STREET, SUITE 800      | REVISION 12:                       |
| SAN DIEGO, CALIFORNIA 92101             | REVISION 11:                       |
| PHONE #: (619) 235-6471                 | REVISION 10:                       |
|                                         | REVISION 09:                       |
| PROJECT ADDRESS:                        | REVISION 08:                       |
| 14050 CARMEL RIDGE ROAD                 | REVISION 07:                       |
| SAN DIEGO, CALIFORNIA 92128             | REVISION 06:                       |
|                                         | REVISION 05:                       |
|                                         | REVISION 04:                       |
| PROJECT NAME:                           | REVISION 03:                       |
| THE TRAILS AT CARMEL MOUNTAIN RANCH     | REVISION 02:                       |
| SUBSTANTIAL CONFORMANCE REVIEW-BUILDING | REVISION 01:                       |
|                                         | ORIGINAL DATE: FEBRUARY 18, 2022   |
| SHEET TITLE:                            |                                    |
| ELEVATIONS/ PRODUCT G                   | SHEET AG 3.1- 137 OF 155           |
| PLAN 1                                  | <del>_</del>                       |