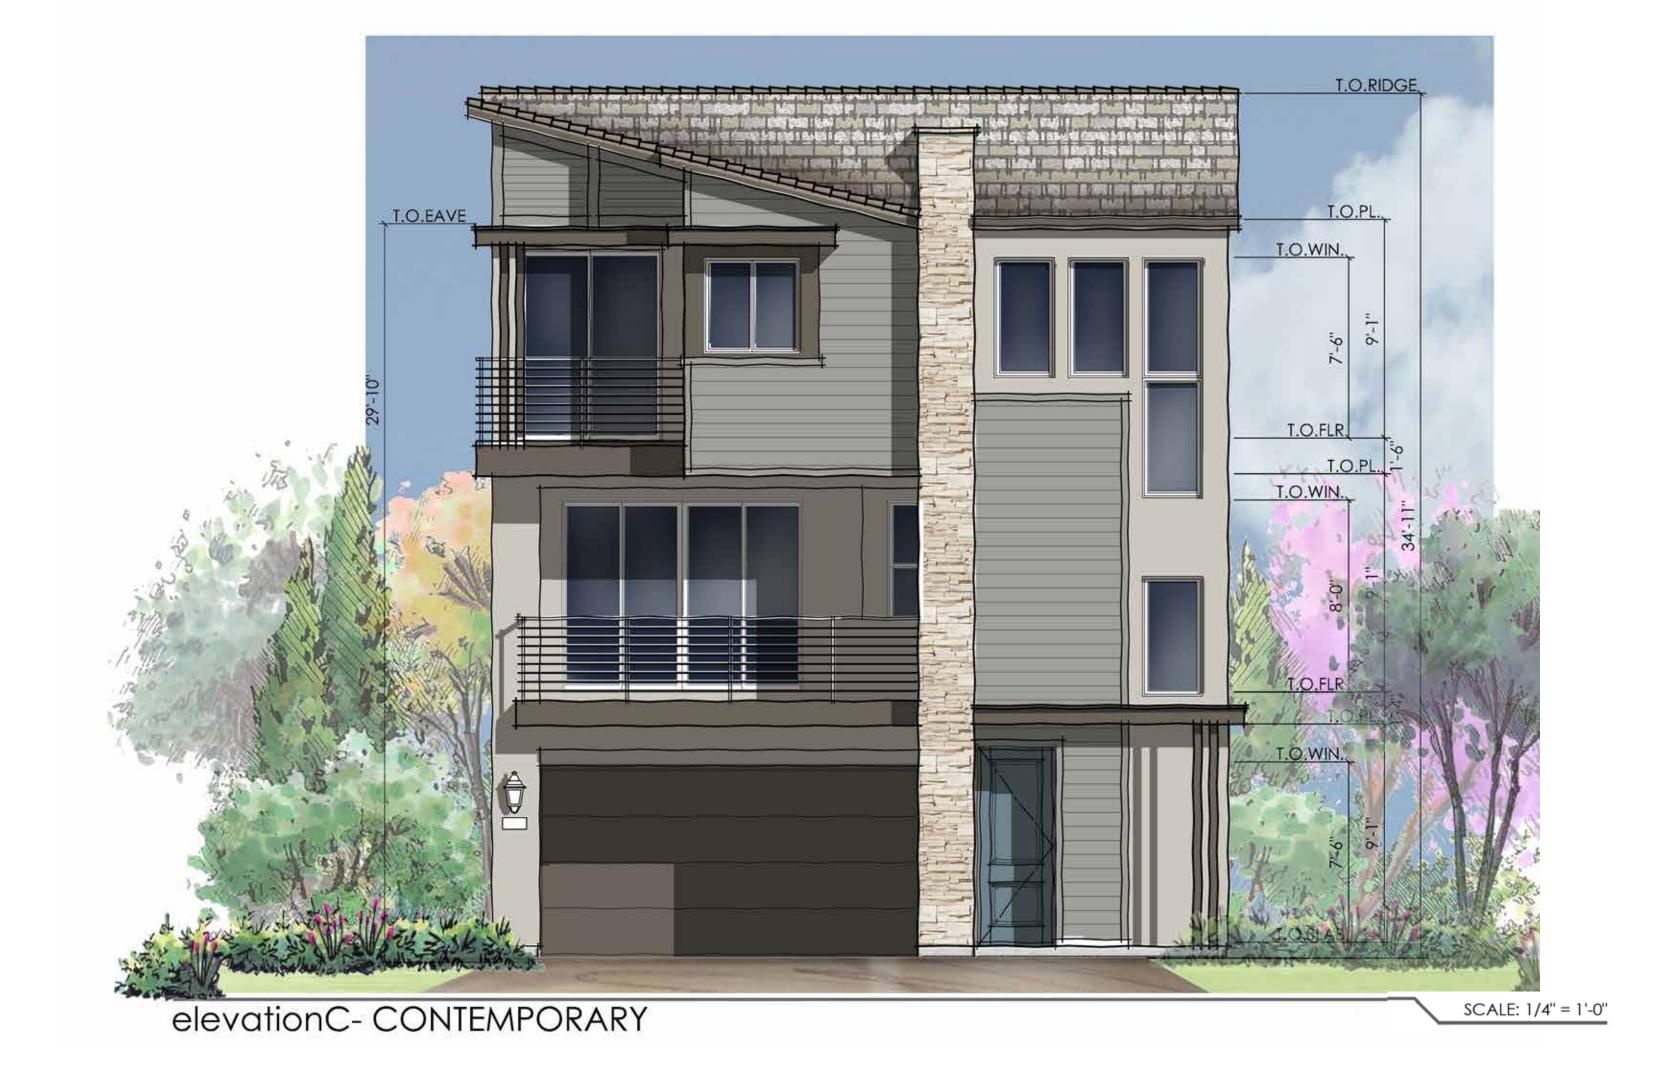

SUBSTANTIAL CONFORMANCE REVIEW (SCR) - BUILDING

colorado // 731 southpark dr. suite B
 littleton, co 80120 / 303 683.7231
 california // 2943 pullman st. suite A
 santa ana, ca 92705 / 949 553.8919

| group,inc                               | santa ana, ca 92705 / 949 553.8919 |
|-----------------------------------------|------------------------------------|
| PREPARED BY:                            |                                    |
| NAME: PROJECT DESIGN CONSULTANTS        | REVISION 14:                       |
|                                         | REVISION 13:                       |
| ADDRESS: 701 'B' STREET, SUITE 800      | REVISION 12:                       |
| SAN DIEGO, CALIFORNIA 92101             | REVISION 11:                       |
| PHONE #: (619) 235-6471                 | REVISION 10:                       |
|                                         | REVISION 09:                       |
| PROJECT ADDRESS:                        | REVISION 08:                       |
| 14050 CARMEL RIDGE ROAD                 | REVISION 07:                       |
| SAN DIEGO, CALIFORNIA 92128             | REVISION 06:                       |
|                                         | REVISION 05:                       |
|                                         | REVISION 04:                       |
| PROJECT NAME:                           | REVISION 03:                       |
| THE TRAILS AT CARMEL MOUNTAIN RANCH     | REVISION 02:                       |
| SUBSTANTIAL CONFORMANCE REVIEW-BUILDING | REVISION 01:                       |
|                                         | ORIGINAL DATE: FEBRUARY 18, 2022   |
| SHEET TITLE:                            |                                    |
| ELEVATIONS/ PRODUCT G                   | SHEET AG 3.1- 137 OF 155           |
| PLAN 1                                  | <del>_</del>                       |