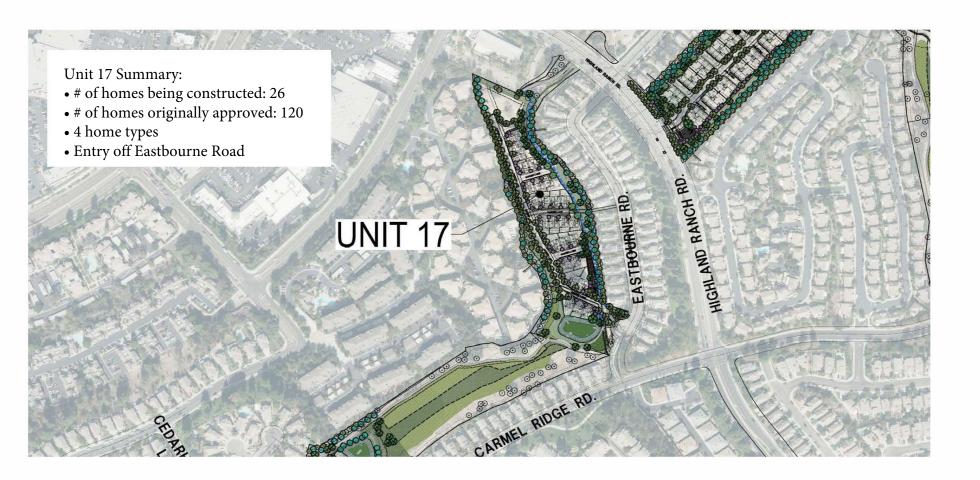

SUBSTANTIAL CONFORMANCE REVIEW (SCR) - BUILDING

colorado // 731 southpark dr. suite B
 littleton, co 80120 / 303 683.7231
 california // 2943 pullman st. suite A
 santa ana, ca 92705 / 949 553.8919

| group,inc                               | santa ana, ca 92705 / 949 553.8919 |
|-----------------------------------------|------------------------------------|
| PREPARED BY:                            |                                    |
| NAME: PROJECT DESIGN CONSULTANTS        | REVISION 14:                       |
|                                         | REVISION 13:                       |
| ADDRESS: 701 'B' STREET, SUITE 800      | REVISION 12:                       |
| SAN DIEGO, CALIFORNIA 92101             | REVISION 11:                       |
| PHONE #: (619) 235-6471                 | REVISION 10:                       |
|                                         | REVISION 09:                       |
| PROJECT ADDRESS:                        | REVISION 08:                       |
| 14050 CARMEL RIDGE ROAD                 | REVISION 07:                       |
| SAN DIEGO, CALIFORNIA 92128             | REVISION 06:                       |
|                                         | REVISION 05:                       |
|                                         | REVISION 04:                       |
| PROJECT NAME:                           | REVISION 03:                       |
| THE TRAILS AT CARMEL MOUNTAIN RANCH     | REVISION 02:                       |
| SUBSTANTIAL CONFORMANCE REVIEW-BUILDING | REVISION 01:                       |
|                                         | ORIGINAL DATE: FEBRUARY 18, 2022   |
| SHEET TITLE:                            |                                    |
| ELEVATIONS/ PRODUCT G                   | SHEET AG 3.1- 137 OF 155           |
| PLAN 1                                  | <del>_</del>                       |