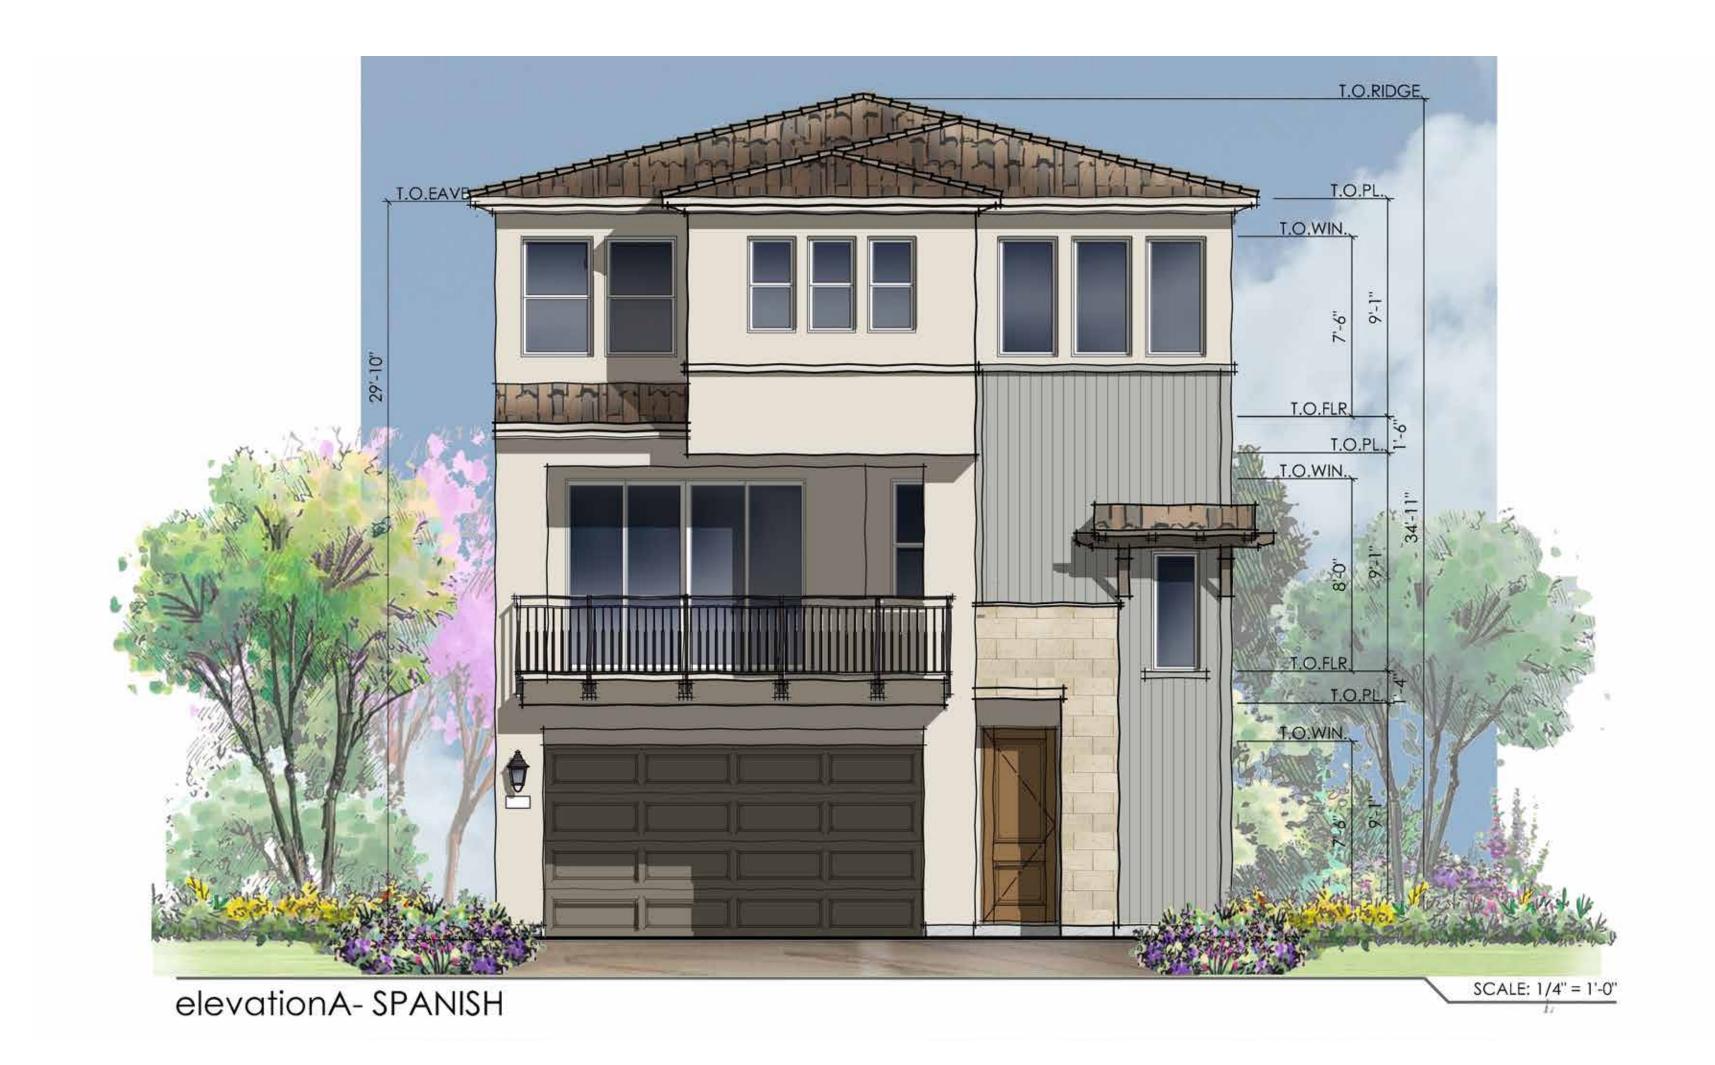

SUBSTANTIAL CONFORMANCE REVIEW (SCR) - BUILDING

colorado // 731 southpark dr. suite B littleton, co 80120 / 303 683.7231 california // 2943 pullman st. suite A

| groop,inc                               | santa ana, ca 92705 / 949 553.8919 |
|-----------------------------------------|------------------------------------|
| PREPARED BY:                            |                                    |
| NAME: PROJECT DESIGN CONSULTANTS        | REVISION 14:                       |
|                                         | REVISION 13:                       |
| ADDRESS: 701 'B' STREET, SUITE 800      | REVISION 12:                       |
| SAN DIEGO, CALIFORNIA 92101             | REVISION 11:                       |
| PHONE #: (619) 235-6471                 | REVISION 10:                       |
| ,                                       | REVISION 09:                       |
| PROJECT ADDRESS:                        | REVISION 08:                       |
| 14050 CARMEL RIDGE ROAD                 | REVISION 07:                       |
| SAN DIEGO, CALIFORNIA 92128             | REVISION 06:                       |
|                                         | REVISION 05:                       |
|                                         | REVISION 04:                       |
| PROJECT NAME:                           | REVISION 03:                       |
| THE TRAILS AT CARMEL MOUNTAIN RANCH     | REVISION 02:                       |
| SUBSTANTIAL CONFORMANCE REVIEW-BUILDING | REVISION 01:                       |
|                                         | ORIGINAL DATE: FEBRUARY 18, 2022   |
| SHEET TITLE: ELEVATIONS/ PRODUCT G      | SHEET AG18.1- 152 OF 155           |
| PLAN 4                                  |                                    |
|                                         | DEP #                              |