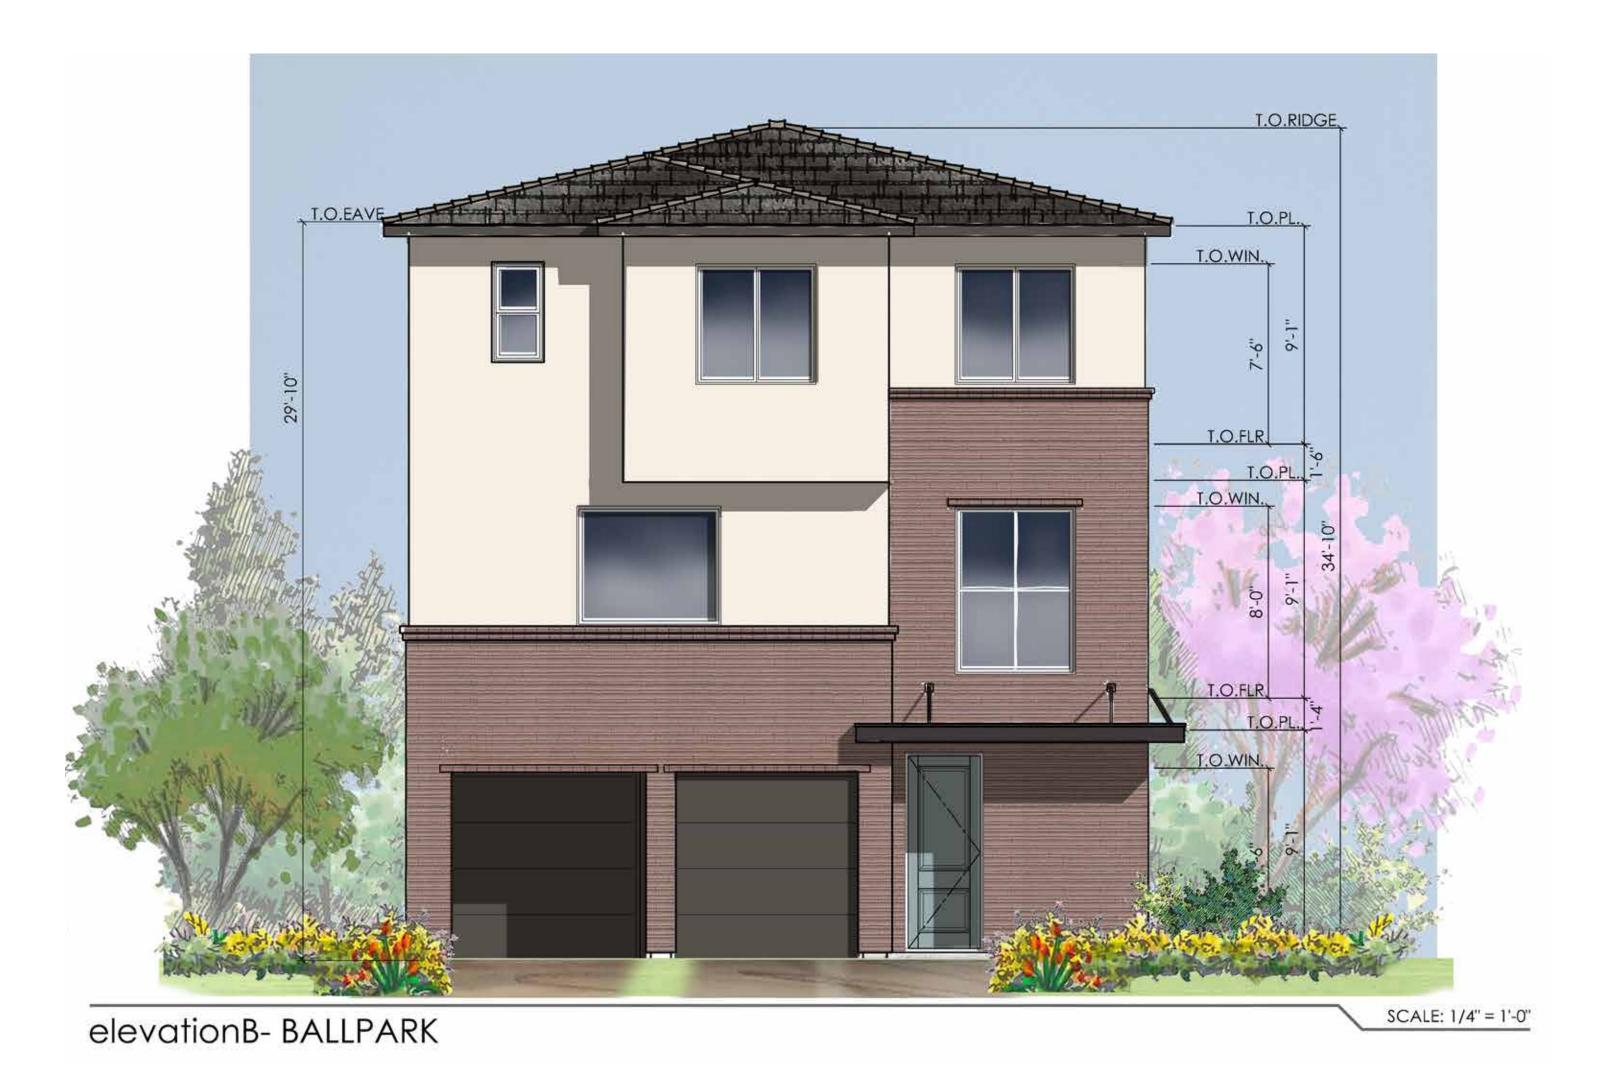

SUBSTANTIAL CONFORMANCE REVIEW (SCR) - BUILDING

woodley architecture group, inc

colorado // 731 southpark dr. suite B littleton, co 80120 / 303 683.7231 california // 2943 pullman st. suite A

| PREPARED BY:                            |                                  |
|-----------------------------------------|----------------------------------|
| NAME: PROJECT DESIGN CONSULTANTS        | REVISION 14:                     |
|                                         | REVISION 13:                     |
| ADDRESS: 701 'B' STREET, SUITE 800      |                                  |
| SAN DIEGO, CALIFORNIA 92101             | REVISION 11:                     |
| PHONE #:(619) 235—6471                  | REVISION 10:                     |
|                                         | REVISION 09:                     |
| PROJECT ADDRESS:                        | REVISION 08:                     |
| 14050 CARMEL RIDGE ROAD                 | REVISION 07:                     |
| SAN DIEGO, CALIFORNIA 92128             | REVISION 06:                     |
|                                         | REVISION 05:                     |
|                                         | REVISION 04:                     |
| PROJECT NAME:                           | REVISION 03:                     |
| THE TRAILS AT CARMEL MOUNTAIN RANCH     | REVISION 02:                     |
| SUBSTANTIAL CONFORMANCE REVIEW—BUILDING | REVISION 01:                     |
|                                         | ORIGINAL DATE: FEBRUARY 18, 2022 |
| SHEET TITLE:                            | ΔC 8 1_ 1/2 155                  |
| ELEVATIONS/ PRODUCT G                   | SHEET AG 8.1- 142 OF155          |