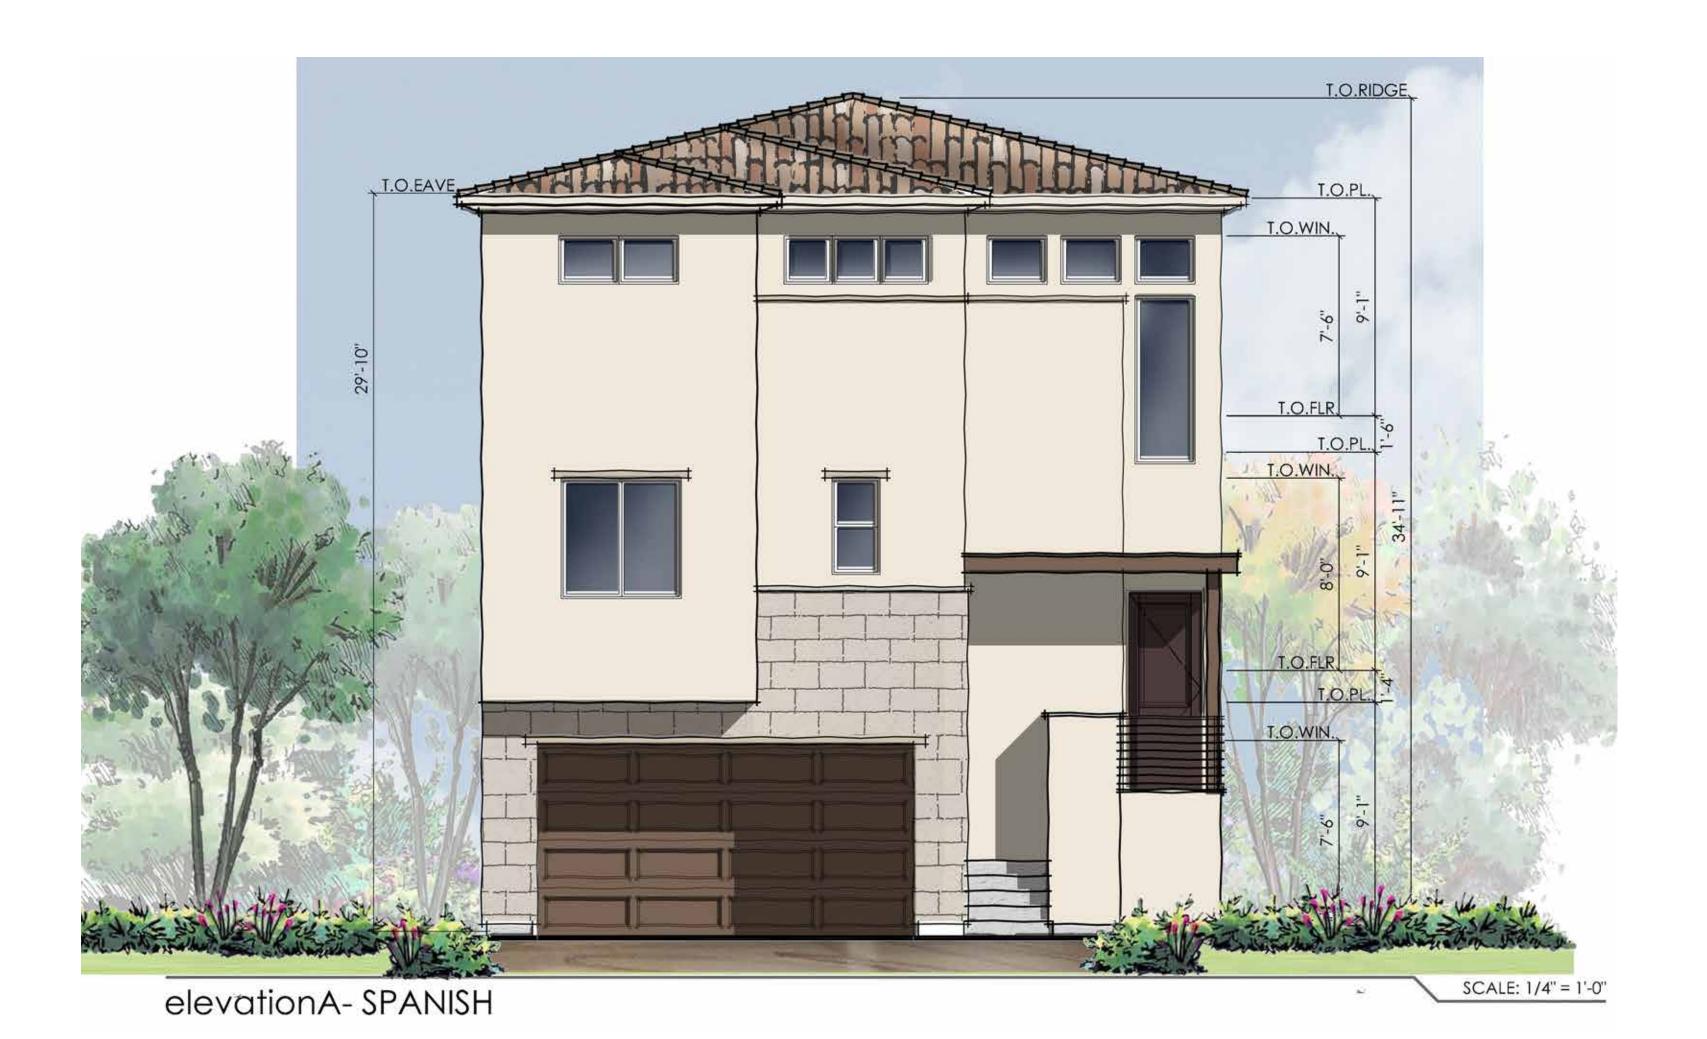

SUBSTANTIAL CONFORMANCE REVIEW (SCR) - BUILDING

colorado // 731 southpark dr. suite B
 littleton, co 80120 / 303 683.7231
 california // 2943 pullman st. suite A
 santa ana, ca 92705 / 949 553.8919

| group,inc                               | santa ana, ca 92705 / 949 553.8919 |
|-----------------------------------------|------------------------------------|
| PREPARED BY:                            |                                    |
| NAME: PROJECT DESIGN CONSULTANTS        | REVISION 14:                       |
|                                         | REVISION 13:                       |
| ADDRESS: 701 'B' STREET, SUITE 800      | REVISION 12:                       |
| SAN DIEGO, CALIFORNIA 92101             | REVISION 11:                       |
| PHONE #: (619) 235-6471                 | REVISION 10:                       |
|                                         | REVISION 09:                       |
| PROJECT ADDRESS:                        | REVISION 08:                       |
| 14050 CARMEL RIDGE ROAD                 | REVISION 07:                       |
| SAN DIEGO, CALIFORNIA 92128             | REVISION 06:                       |
|                                         | REVISION 05:                       |
|                                         | REVISION 04:                       |
| PROJECT NAME:                           | REVISION 03:                       |
| THE TRAILS AT CARMEL MOUNTAIN RANCH     | REVISION 02:                       |
| SUBSTANTIAL CONFORMANCE REVIEW-BUILDING | REVISION 01:                       |
|                                         | ORIGINAL DATE: FEBRUARY 18, 2022   |
| SHEET TITLE:                            |                                    |
| ELEVATIONS/ PRODUCT G                   | SHEET AG 3.1- 137 OF 155           |
| PLAN 1                                  | <del>_</del>                       |