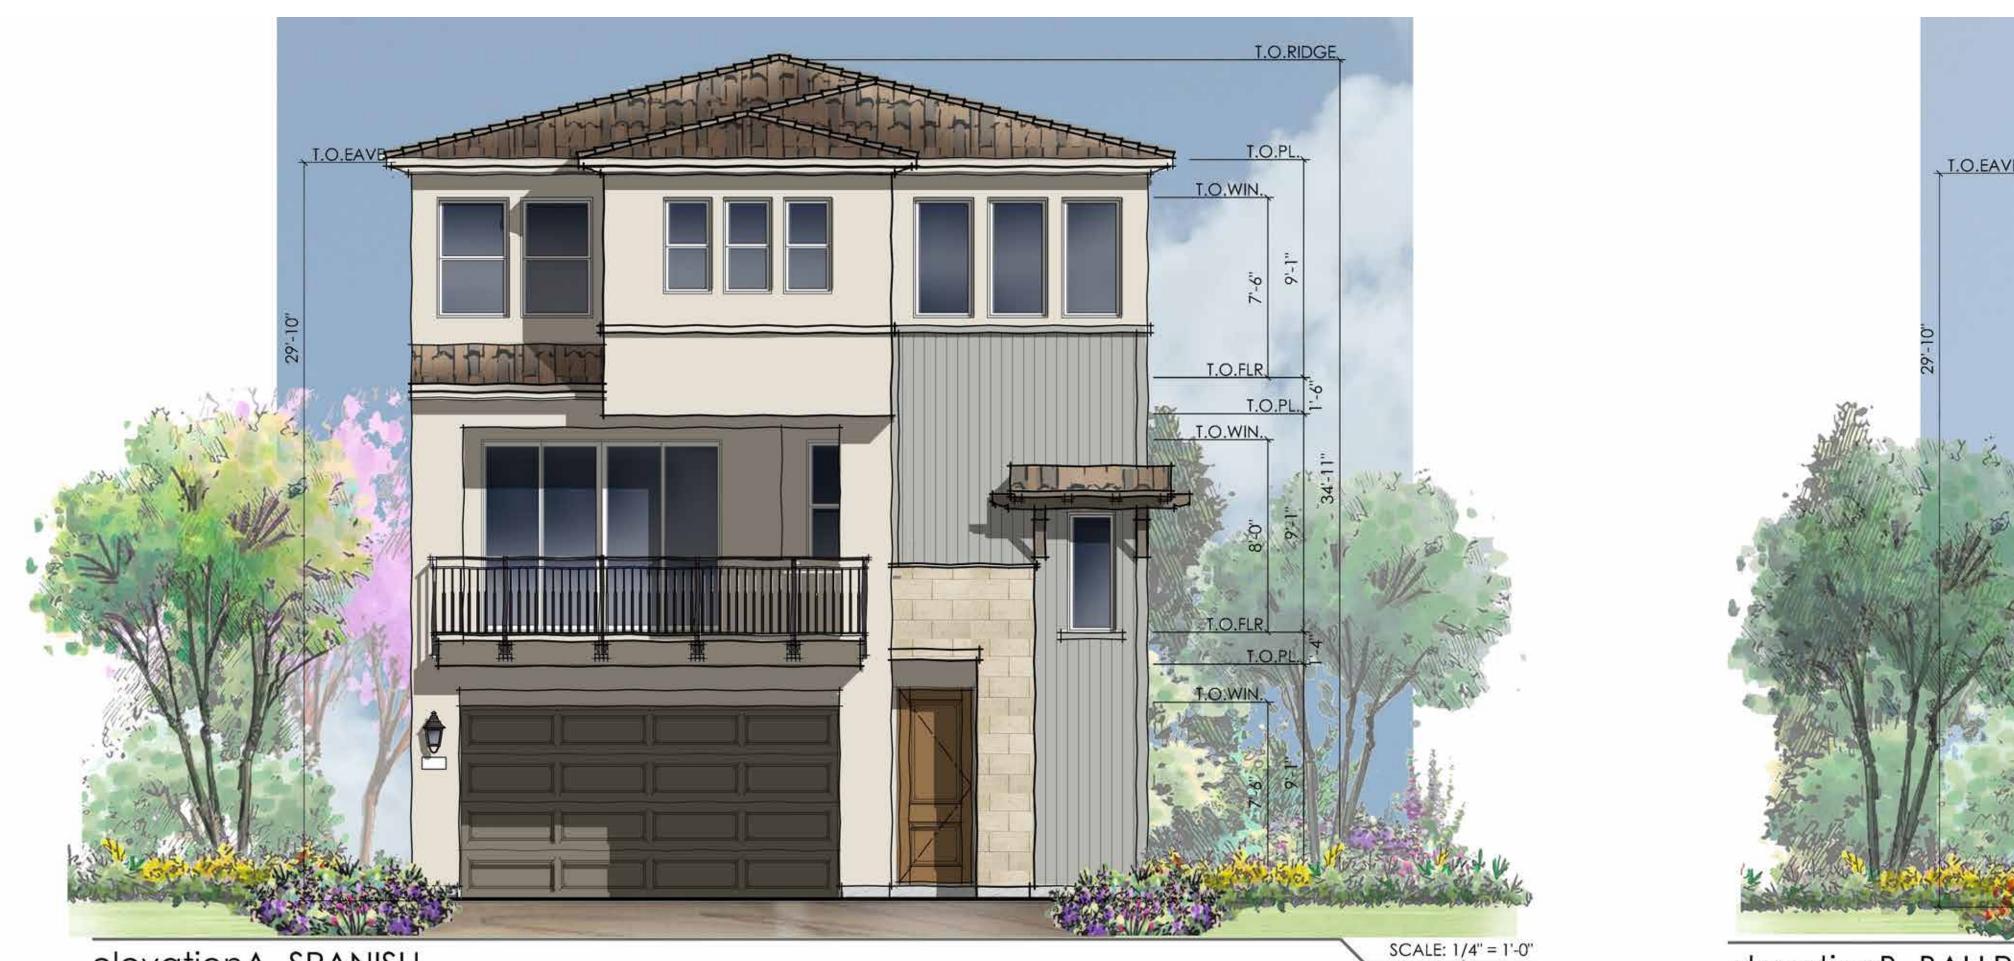

OARHURST

5

1400HISCORY

BREETEWAT

- 4 home types
- Entry off Windcrest Lane.

elevationA-SPANISH

elevationA-SPANISH