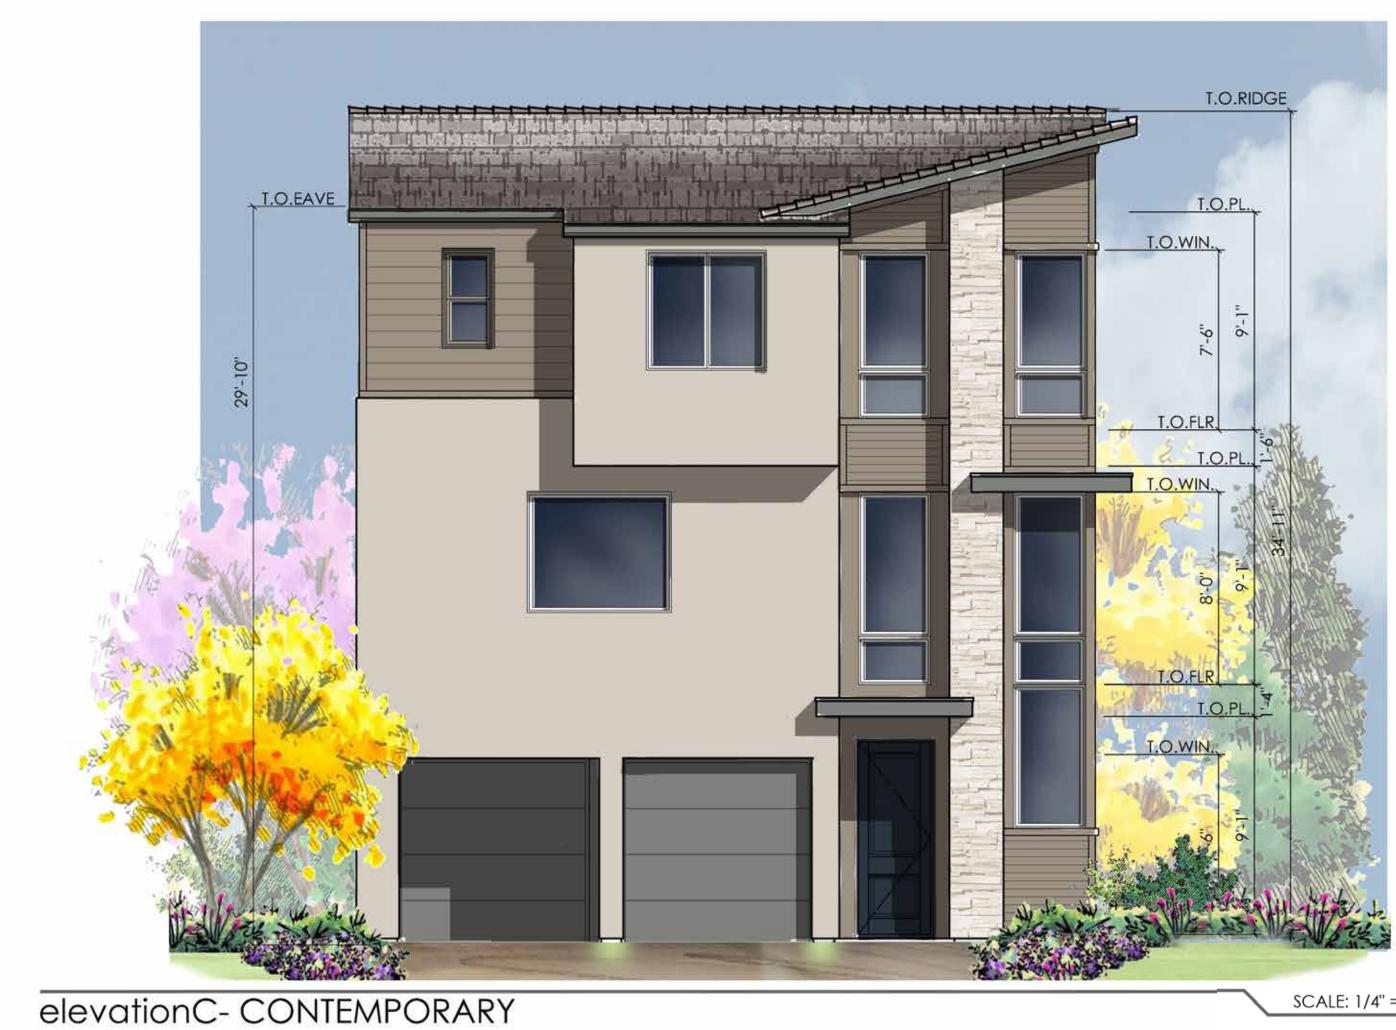

## THE TRAILS AT CARMEL MOUNTAIN RANCH SUBSTANTIAL CONFORMANCE REVIEW (SCR) - BUILDING

SCALE: 1/4" = 1'-0"

elevationC-CONTEMPORARY

SCALE: 1/4" = 1'-0"

| REVISION 14:                    |
|---------------------------------|
| REVISION 13:                    |
| REVISION 12:                    |
| REVISION 11:                    |
| REVISION 10:                    |
| REVISION 09:                    |
| REVISION 08:                    |
| REVISION 07:                    |
| REVISION 06:                    |
| REVISION 05:                    |
| REVISION 04:                    |
| REVISION 03:                    |
| REVISION 02:                    |
| REVISION 01:                    |
| ORIGINAL DATE:FEBRUARY 18, 2022 |
| SHEET AG 3.1- 137 OF 155        |
| DEP #                           |

colorado // 731 southpark dr. suite B littleton, co 80120 / 303 683.7231
california // 2943 pullman st. suite A santa ana, ca 92705 / 949 553.8919

```
elevationA-SPANISH
```