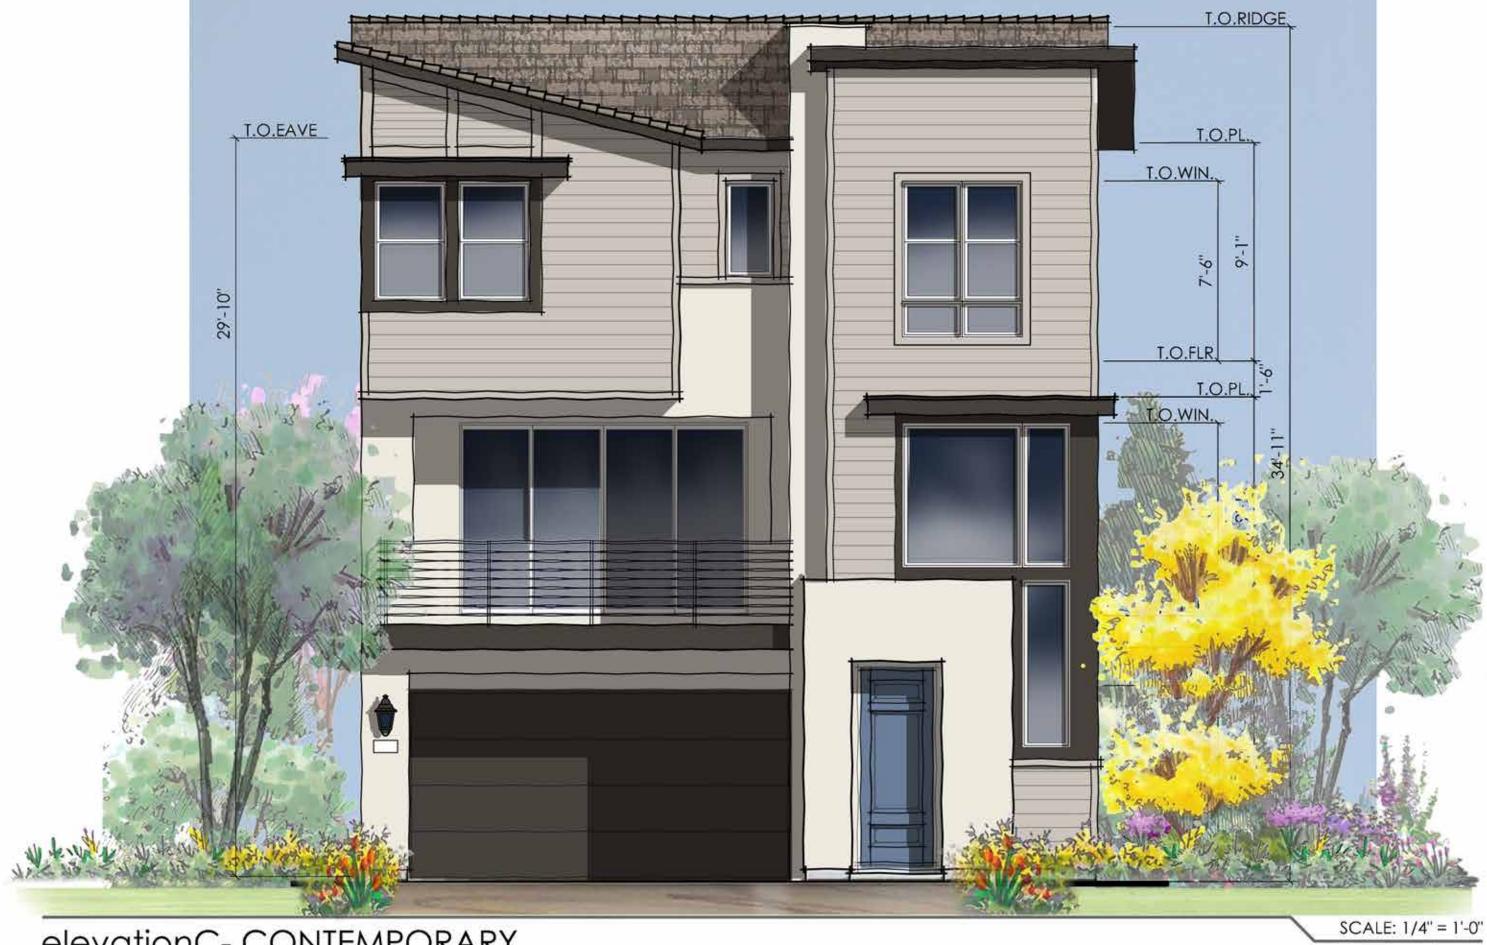

## THE TRAILS AT CARMEL MOUNTAIN RANCH SUBSTANTIAL CONFORMANCE REVIEW (SCR) - BUILDING

SCALE: 1/4" = 1'-0"

elevationC-CONTEMPORARY

SCALE: 1/4" = 1'-0"

| REVISION 14:                    |
|---------------------------------|
| REVISION 13:                    |
| REVISION 12:                    |
| REVISION 11:                    |
| REVISION 10:                    |
| REVISION 09:                    |
| REVISION 08:                    |
| REVISION 07:                    |
| REVISION 06:                    |
| REVISION 05:                    |
| REVISION 04:                    |
| REVISION 03:                    |
| REVISION 02:                    |
| REVISION 01:                    |
| ORIGINAL DATE:FEBRUARY 18, 2022 |
| SHEET AG 3.1- 137 OF 155        |
| DEP #                           |