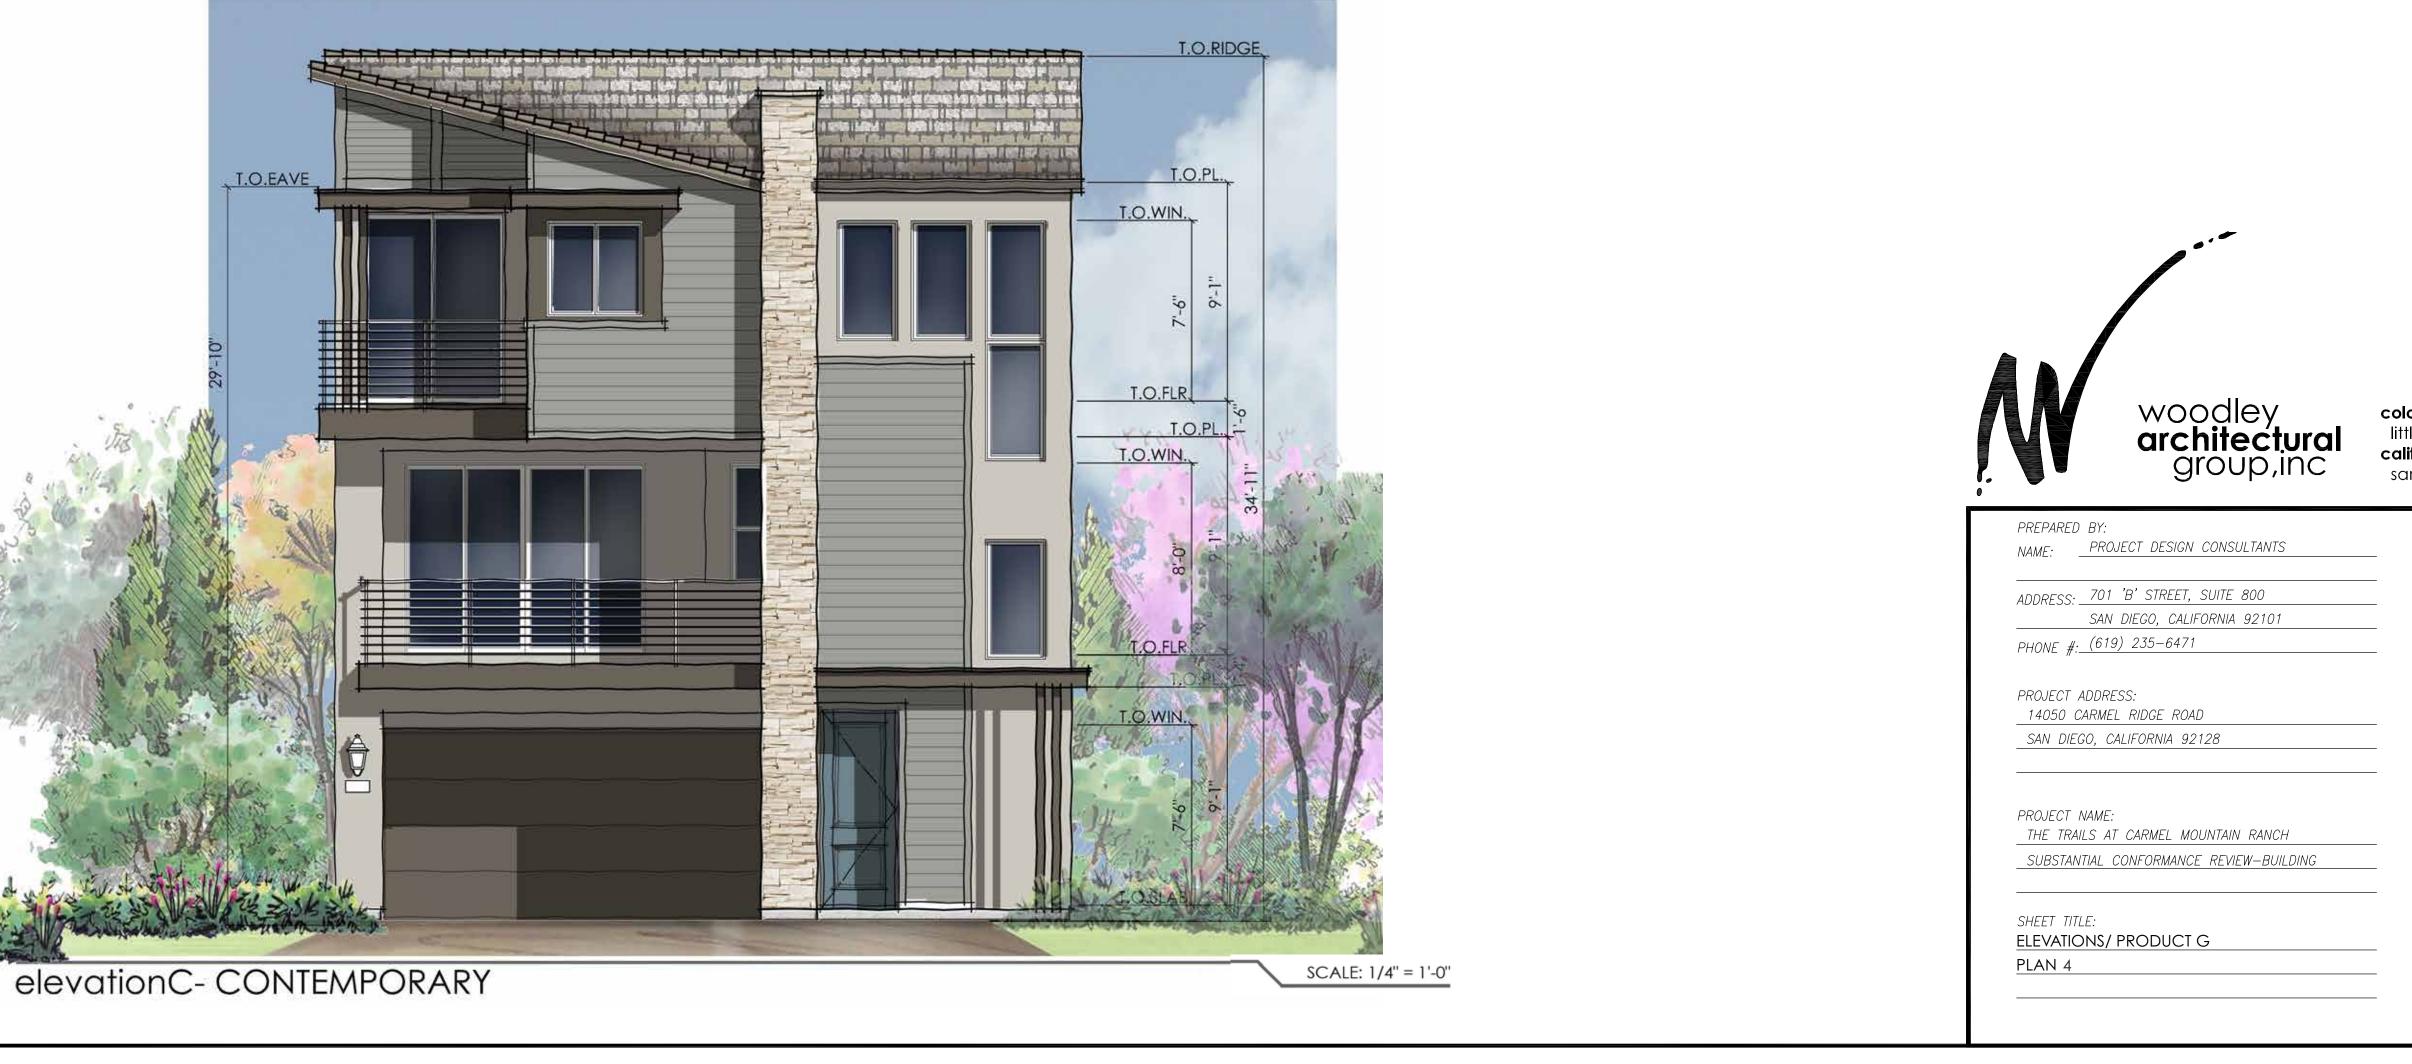

## THE TRAILS AT CARMEL MOUNTAIN RANCH SUBSTANTIAL CONFORMANCE REVIEW (SCR) - BUILDING

SCALE: 1/4" = 1'-0"

elevationC-CONTEMPORARY

SCALE: 1/4" = 1'-0"

| REVISION 14:                    |
|---------------------------------|
| REVISION 13:                    |
| REVISION 12:                    |
| REVISION 11:                    |
| REVISION 10:                    |
| REVISION 09:                    |
| REVISION 08:                    |
| REVISION 07:                    |
| REVISION 06:                    |
| REVISION 05:                    |
| REVISION 04:                    |
| REVISION 03:                    |
| REVISION 02:                    |
| REVISION 01:                    |
| ORIGINAL DATE:FEBRUARY 18, 2022 |
| SHEET AG 3.1- 137 OF 155        |
| DEP #                           |

colorado // 731 southpark dr. suite B littleton, co 80120 / 303 683.7231
california // 2943 pullman st. suite A santa ana, ca 92705 / 949 553.8919

```
elevationA-SPANISH
```