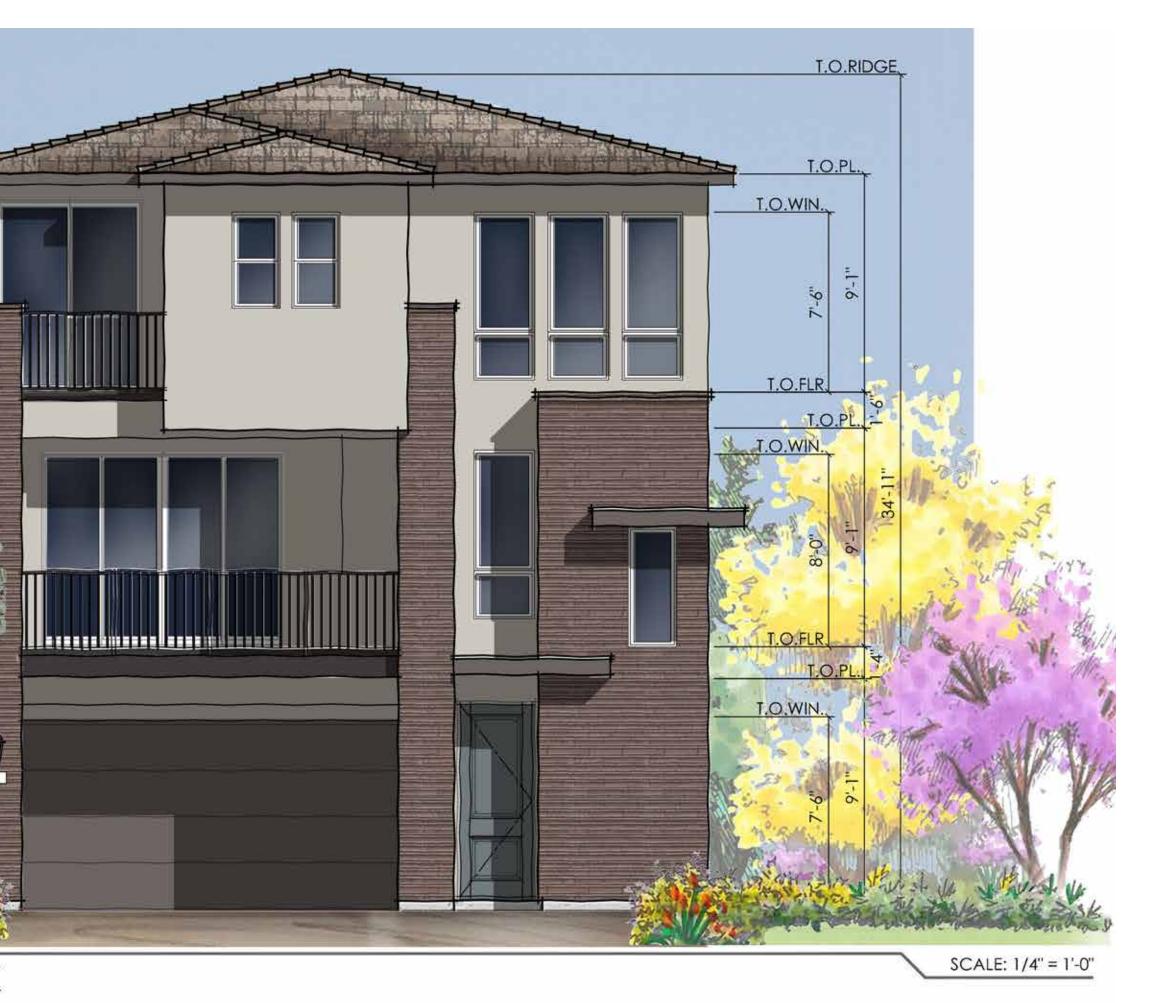

## THE TRAILS AT CARMEL MOUNTAIN RANCH SUBSTANTIAL CONFORMANCE REVIEW (SCR) - BUILDING

SCALE: 1/4" = 1'-0"

elevationC-CONTEMPORARY

SCALE: 1/4" = 1'-0"

| REVISION 14:                    |
|---------------------------------|
| REVISION 13:                    |
| REVISION 12:                    |
| REVISION 11:                    |
| REVISION 10:                    |
| REVISION 09:                    |
| REVISION 08:                    |
| REVISION 07:                    |
| REVISION 06:                    |
| REVISION 05:                    |
| REVISION 04:                    |
| REVISION 03:                    |
| REVISION 02:                    |
| REVISION 01:                    |
| ORIGINAL DATE:FEBRUARY 18, 2022 |
| SHEET AG 3.1- 137 OF 155        |
| DEP #                           |

colorado // 731 southpark dr. suite B littleton, co 80120 / 303 683.7231
california // 2943 pullman st. suite A santa ana, ca 92705 / 949 553.8919

```
elevationA-SPANISH
```