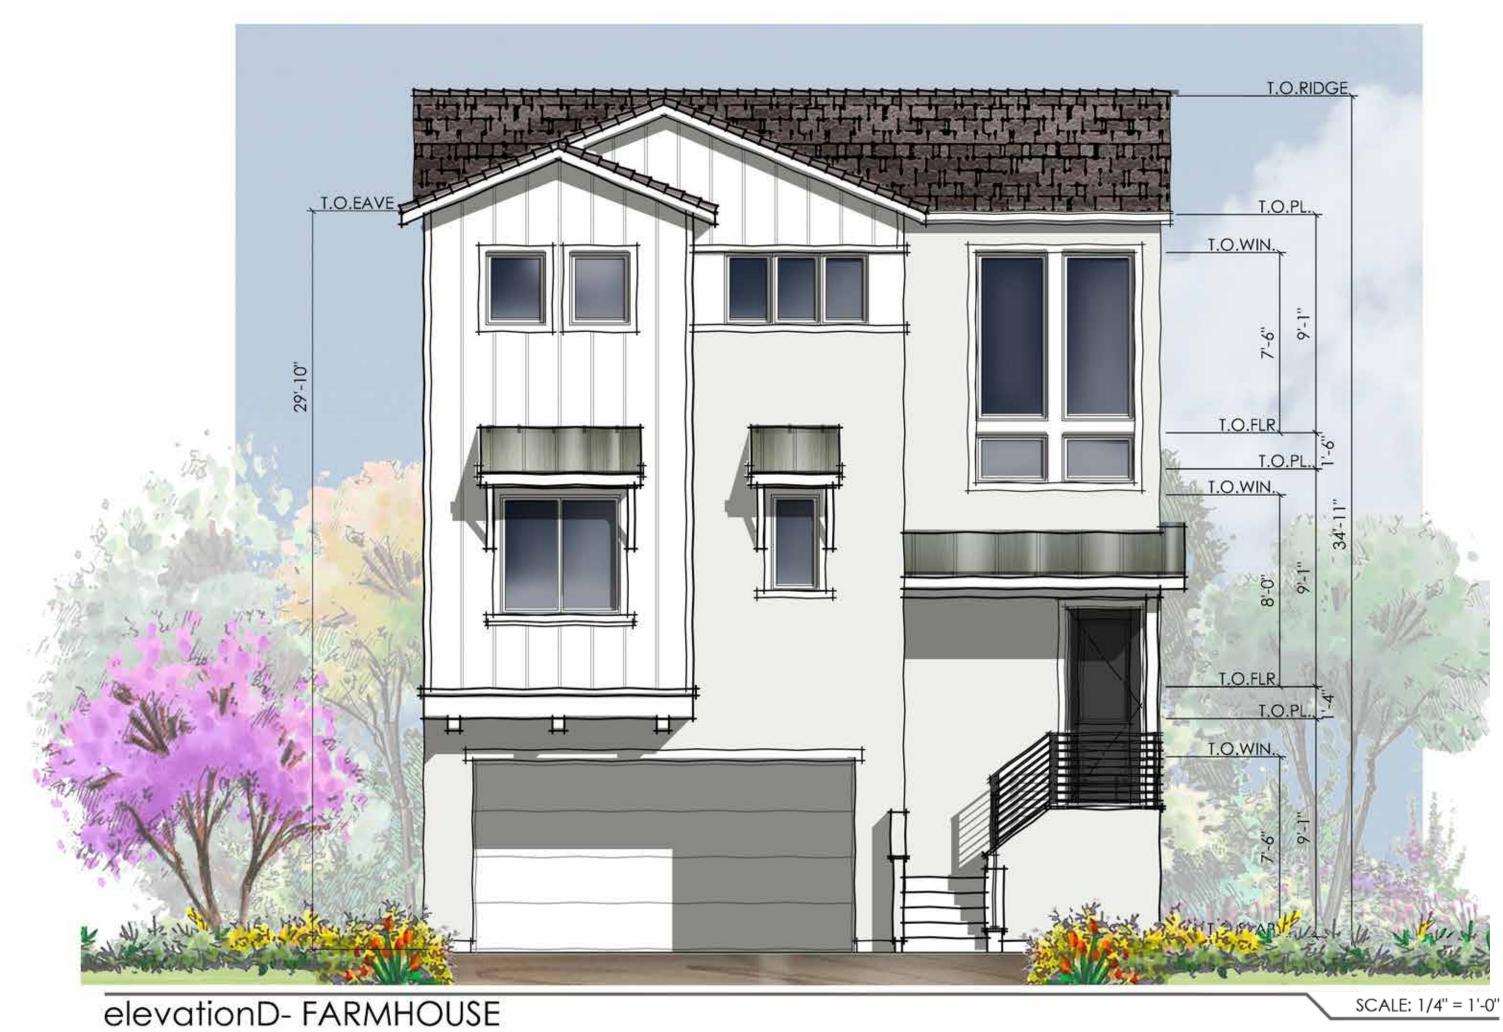

## THE TRAILS AT CARMEL MOUNTAIN RANCH SUBSTANTIAL CONFORMANCE REVIEW (SCR) - BUILDING

elevationB- BALLPARK

SCALE: 1/4" = 1'-0"

| REVISION   14:     REVISION   13:     REVISION   12:     REVISION   12:     REVISION   11:     REVISION   10:     REVISION   09:     REVISION   08: |
|-----------------------------------------------------------------------------------------------------------------------------------------------------|
| REVISION   13:     REVISION   12:     REVISION   11:     REVISION   10:     REVISION   09:                                                          |
| REVISION 12:                                                                                                                                        |
| REVISION 11:                                                                                                                                        |
| REVISION 10:<br>REVISION 09:                                                                                                                        |
| REVISION 09:                                                                                                                                        |
|                                                                                                                                                     |
| REVISION 08:                                                                                                                                        |
|                                                                                                                                                     |
| REVISION 07:                                                                                                                                        |
| REVISION 06:                                                                                                                                        |
| REVISION 05:                                                                                                                                        |
| REVISION 04:                                                                                                                                        |
| REVISION 03:                                                                                                                                        |
| REVISION 02:                                                                                                                                        |
| REVISION 01:                                                                                                                                        |
| ORIGINAL DATE:FEBRUARY 18, 2022                                                                                                                     |
| SHEET AG13.1- 147 OF 155                                                                                                                            |
| DEP #                                                                                                                                               |