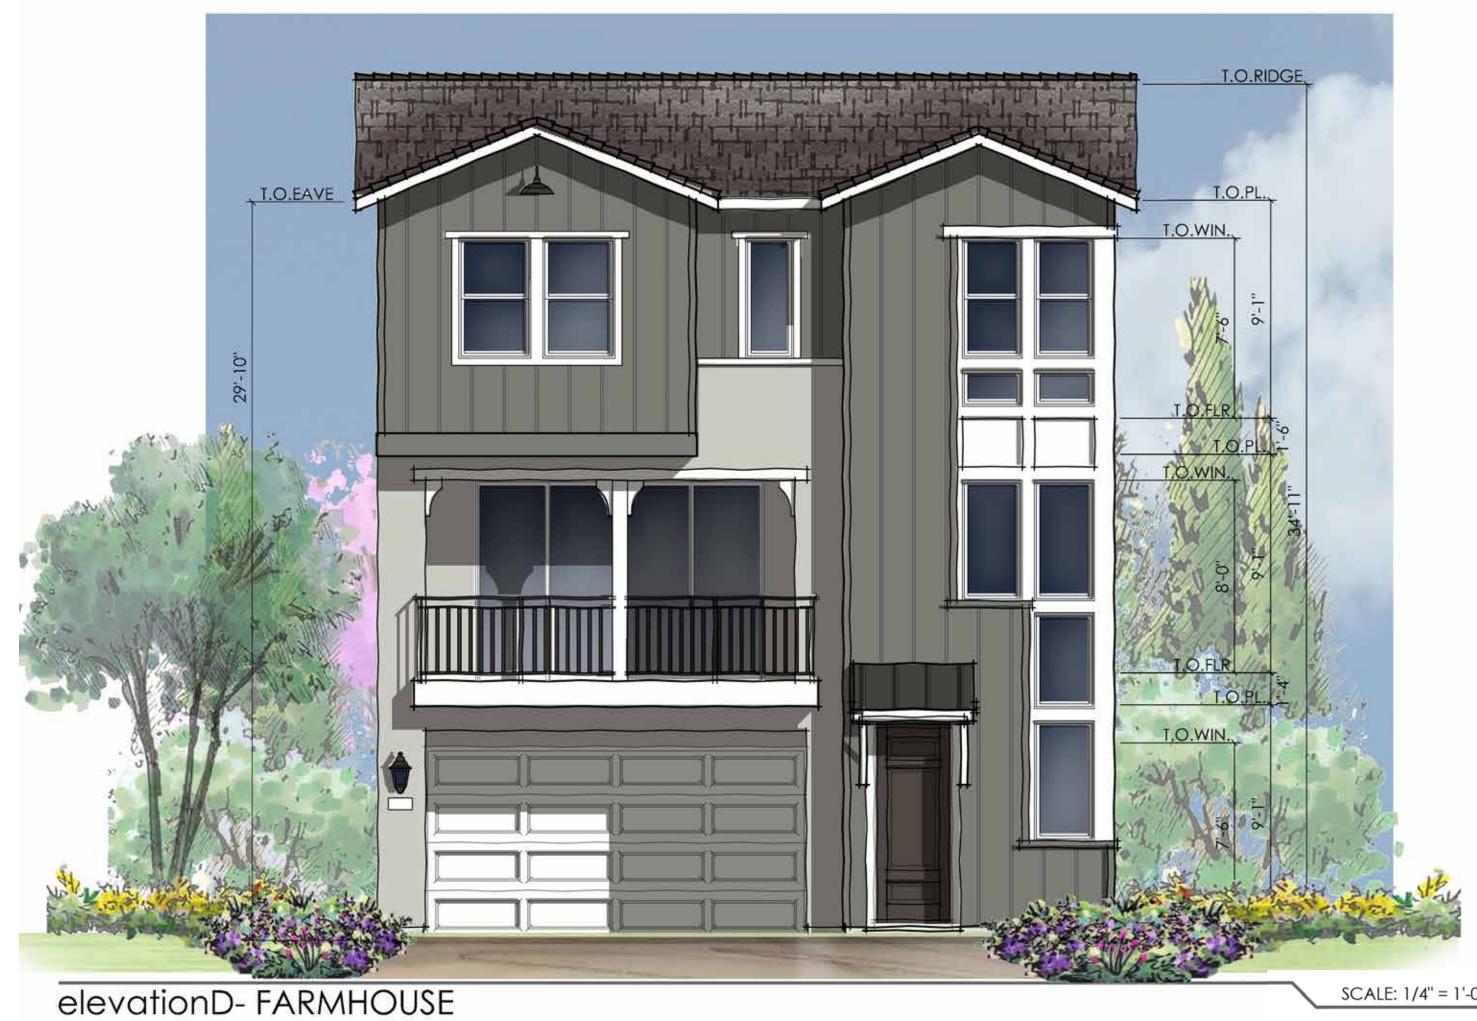

## THE TRAILS AT CARMEL MOUNTAIN RANCH SUBSTANTIAL CONFORMANCE REVIEW (SCR) - BUILDING

elevationB- BALLPARK

| REVISION 14:                    |
|---------------------------------|
| REVISION 13:                    |
| REVISION 12:                    |
| REVISION 11:                    |
| REVISION 10:                    |
| REVISION 09:                    |
| REVISION 08:                    |
| REVISION 07:                    |
| REVISION 06:                    |
| REVISION 05:                    |
| REVISION 04:                    |
| REVISION 03:                    |
| REVISION 02:                    |
| REVISION 01:                    |
| ORIGINAL DATE:FEBRUARY 18, 2022 |
| SHEET AG18.1- 152 OF 155        |
| DEP #                           |
|                                 |

## THE TRAILS AT CARMEL MOUNTAIN RANCH SUBSTANTIAL CONFORMANCE REVIEW (SCR) - BUILDING

elevationB- BALLPARK

SCALE: 1/4" = 1'-0"

| REVISION   14:     REVISION   13:     REVISION   12:     REVISION   12:     REVISION   11:     REVISION   10:     REVISION   09:     REVISION   08: |
|-----------------------------------------------------------------------------------------------------------------------------------------------------|
| REVISION   13:     REVISION   12:     REVISION   11:     REVISION   10:     REVISION   09:                                                          |
| REVISION 12:                                                                                                                                        |
| REVISION 11:                                                                                                                                        |
| REVISION 10:<br>REVISION 09:                                                                                                                        |
| REVISION 09:                                                                                                                                        |
|                                                                                                                                                     |
| REVISION 08:                                                                                                                                        |
|                                                                                                                                                     |
| REVISION 07:                                                                                                                                        |
| REVISION 06:                                                                                                                                        |
| REVISION 05:                                                                                                                                        |
| REVISION 04:                                                                                                                                        |
| REVISION 03:                                                                                                                                        |
| REVISION 02:                                                                                                                                        |
| REVISION 01:                                                                                                                                        |
| ORIGINAL DATE:FEBRUARY 18, 2022                                                                                                                     |
| SHEET AG13.1- 147 OF 155                                                                                                                            |
| DEP #                                                                                                                                               |