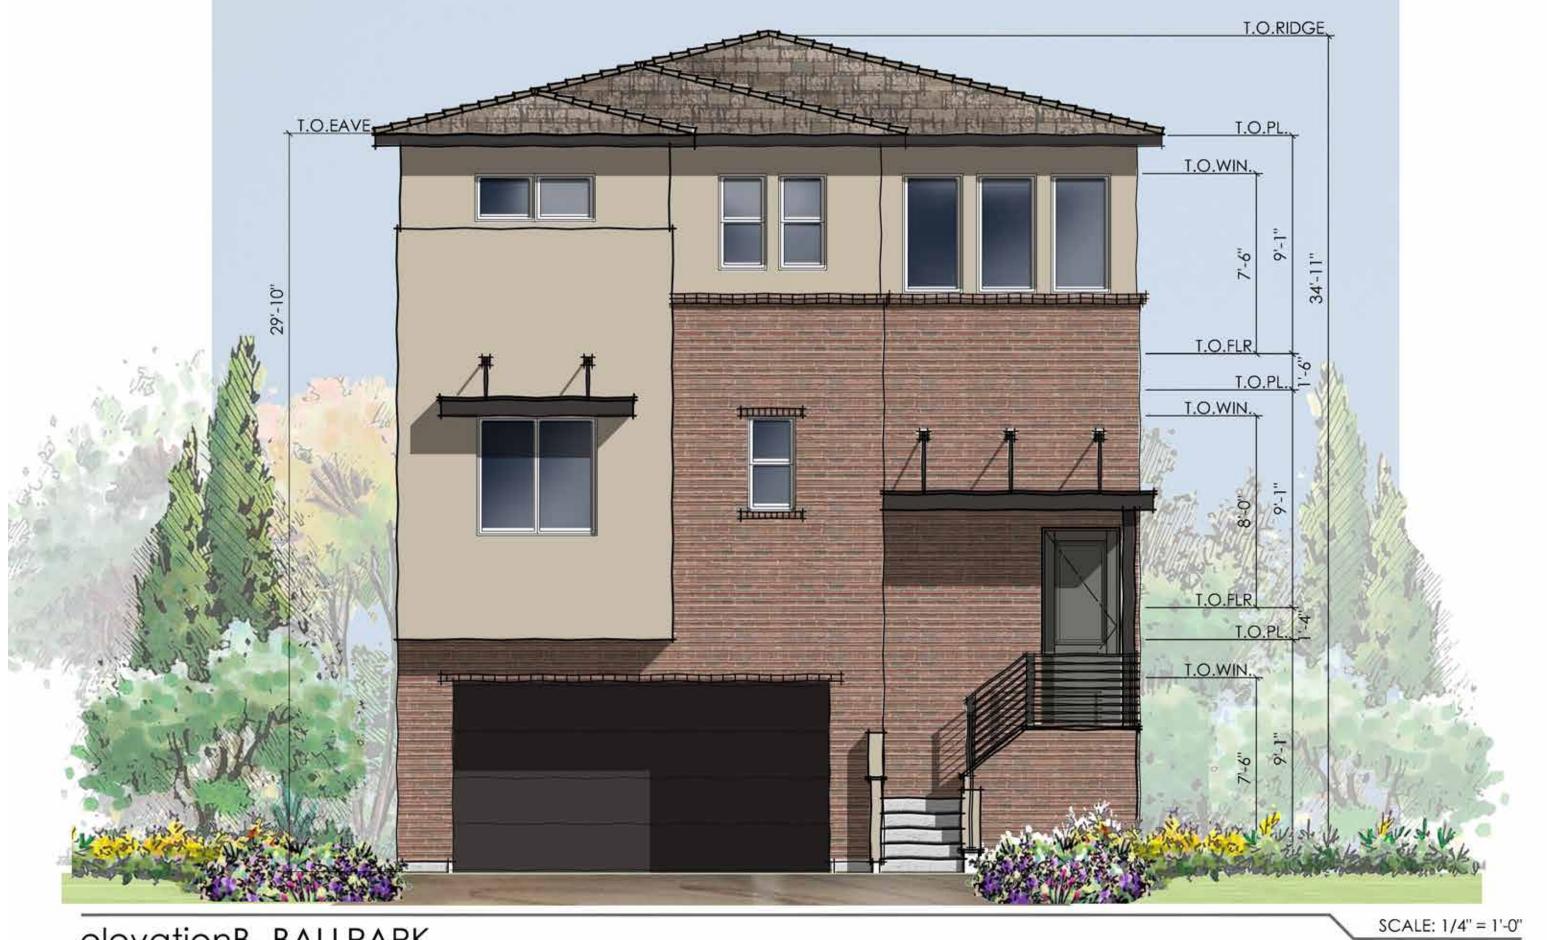

## THE TRAILS AT CARMEL MOUNTAIN RANCH SUBSTANTIAL CONFORMANCE REVIEW (SCR) - BUILDING

elevationB- BALLPARK

SCALE: 1/4" = 1'-0"

| REVISION   14:     REVISION   13:     REVISION   12:     REVISION   12:     REVISION   11:     REVISION   10:     REVISION   09:     REVISION   08: |
|-----------------------------------------------------------------------------------------------------------------------------------------------------|
| REVISION   13:     REVISION   12:     REVISION   11:     REVISION   10:     REVISION   09:                                                          |
| REVISION 12:                                                                                                                                        |
| REVISION 11:                                                                                                                                        |
| REVISION 10:<br>REVISION 09:                                                                                                                        |
| REVISION 09:                                                                                                                                        |
|                                                                                                                                                     |
| REVISION 08:                                                                                                                                        |
|                                                                                                                                                     |
| REVISION 07:                                                                                                                                        |
| REVISION 06:                                                                                                                                        |
| REVISION 05:                                                                                                                                        |
| REVISION 04:                                                                                                                                        |
| REVISION 03:                                                                                                                                        |
| REVISION 02:                                                                                                                                        |
| REVISION 01:                                                                                                                                        |
| ORIGINAL DATE:FEBRUARY 18, 2022                                                                                                                     |
| SHEET AG13.1- 147 OF 155                                                                                                                            |
| DEP #                                                                                                                                               |