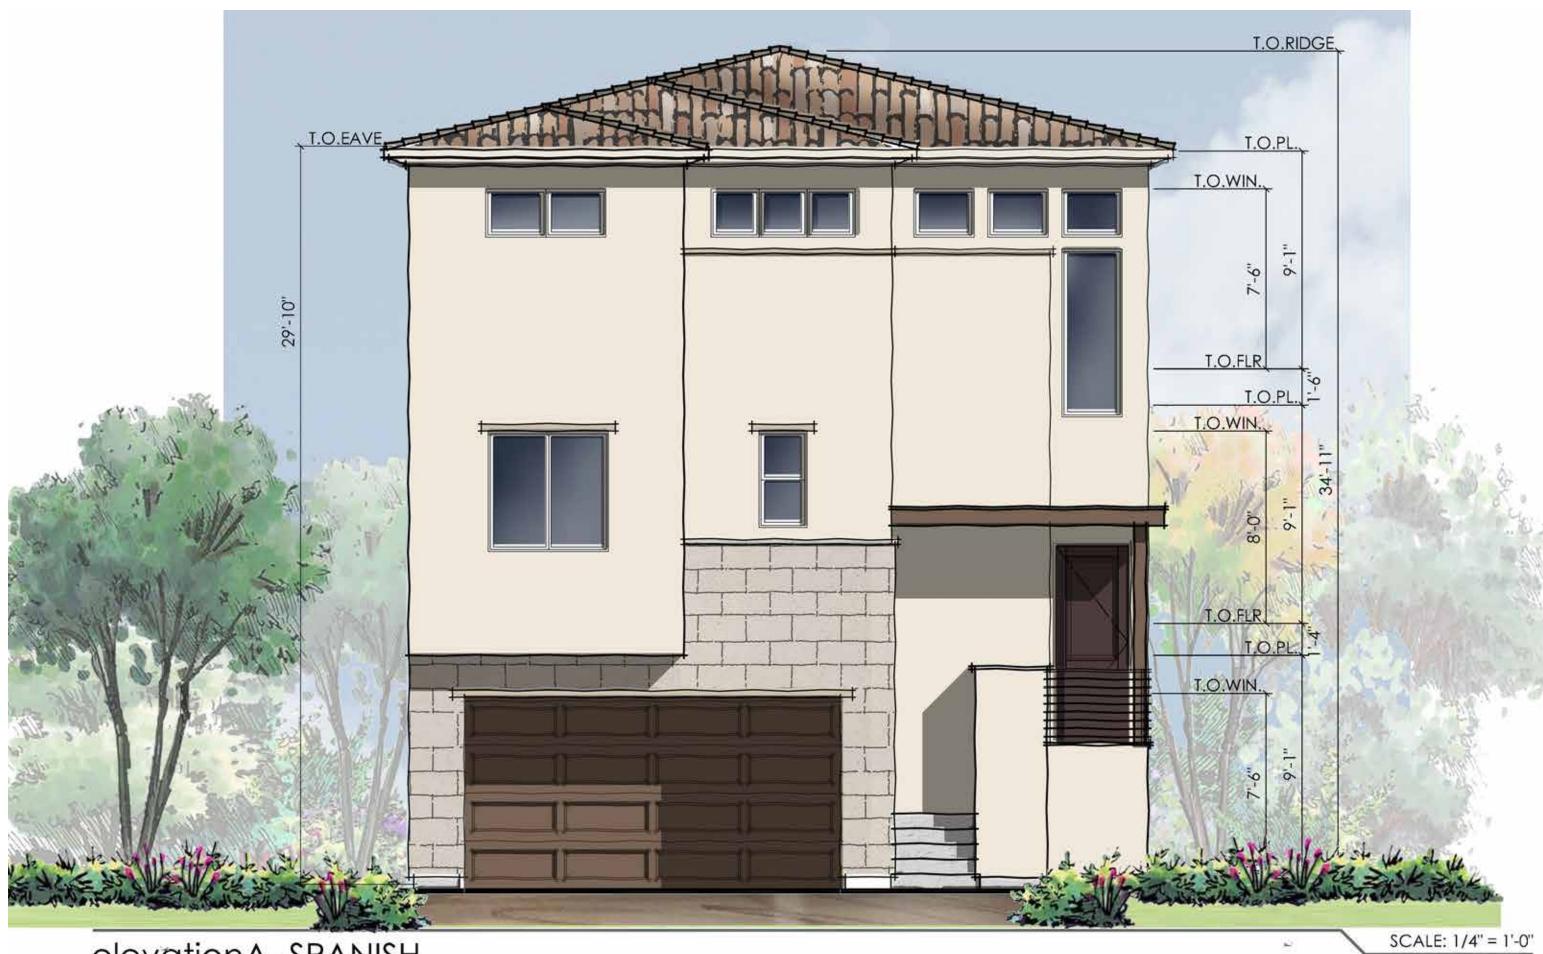

## THE TRAILS AT CARMEL MOUNTAIN RANCH SUBSTANTIAL CONFORMANCE REVIEW (SCR) - BUILDING

SCALE: 1/4" = 1'-0"

| REVISION 14:                     |
|----------------------------------|
| REVISION 13:                     |
| REVISION 12:                     |
| REVISION 11:                     |
| REVISION 10:                     |
| REVISION 09:                     |
| REVISION 08:                     |
| REVISION 07:                     |
| REVISION 06:                     |
| REVISION 05:                     |
| REVISION 04:                     |
| REVISION 03:                     |
| REVISION 02:                     |
| REVISION 01:                     |
| ORIGINAL DATE: FEBRUARY 18, 2022 |
| SHEET AG 8.1- 142 OF 155         |
| DEP #                            |

colorado // 731 southpark dr. suite B
littleton, co 80120 / 303 683.7231
california // 2943 pullman st. suite A
santa ana, ca 92705 / 949 553.8919

elevationA-SPANISH

elevationA-SPANISH