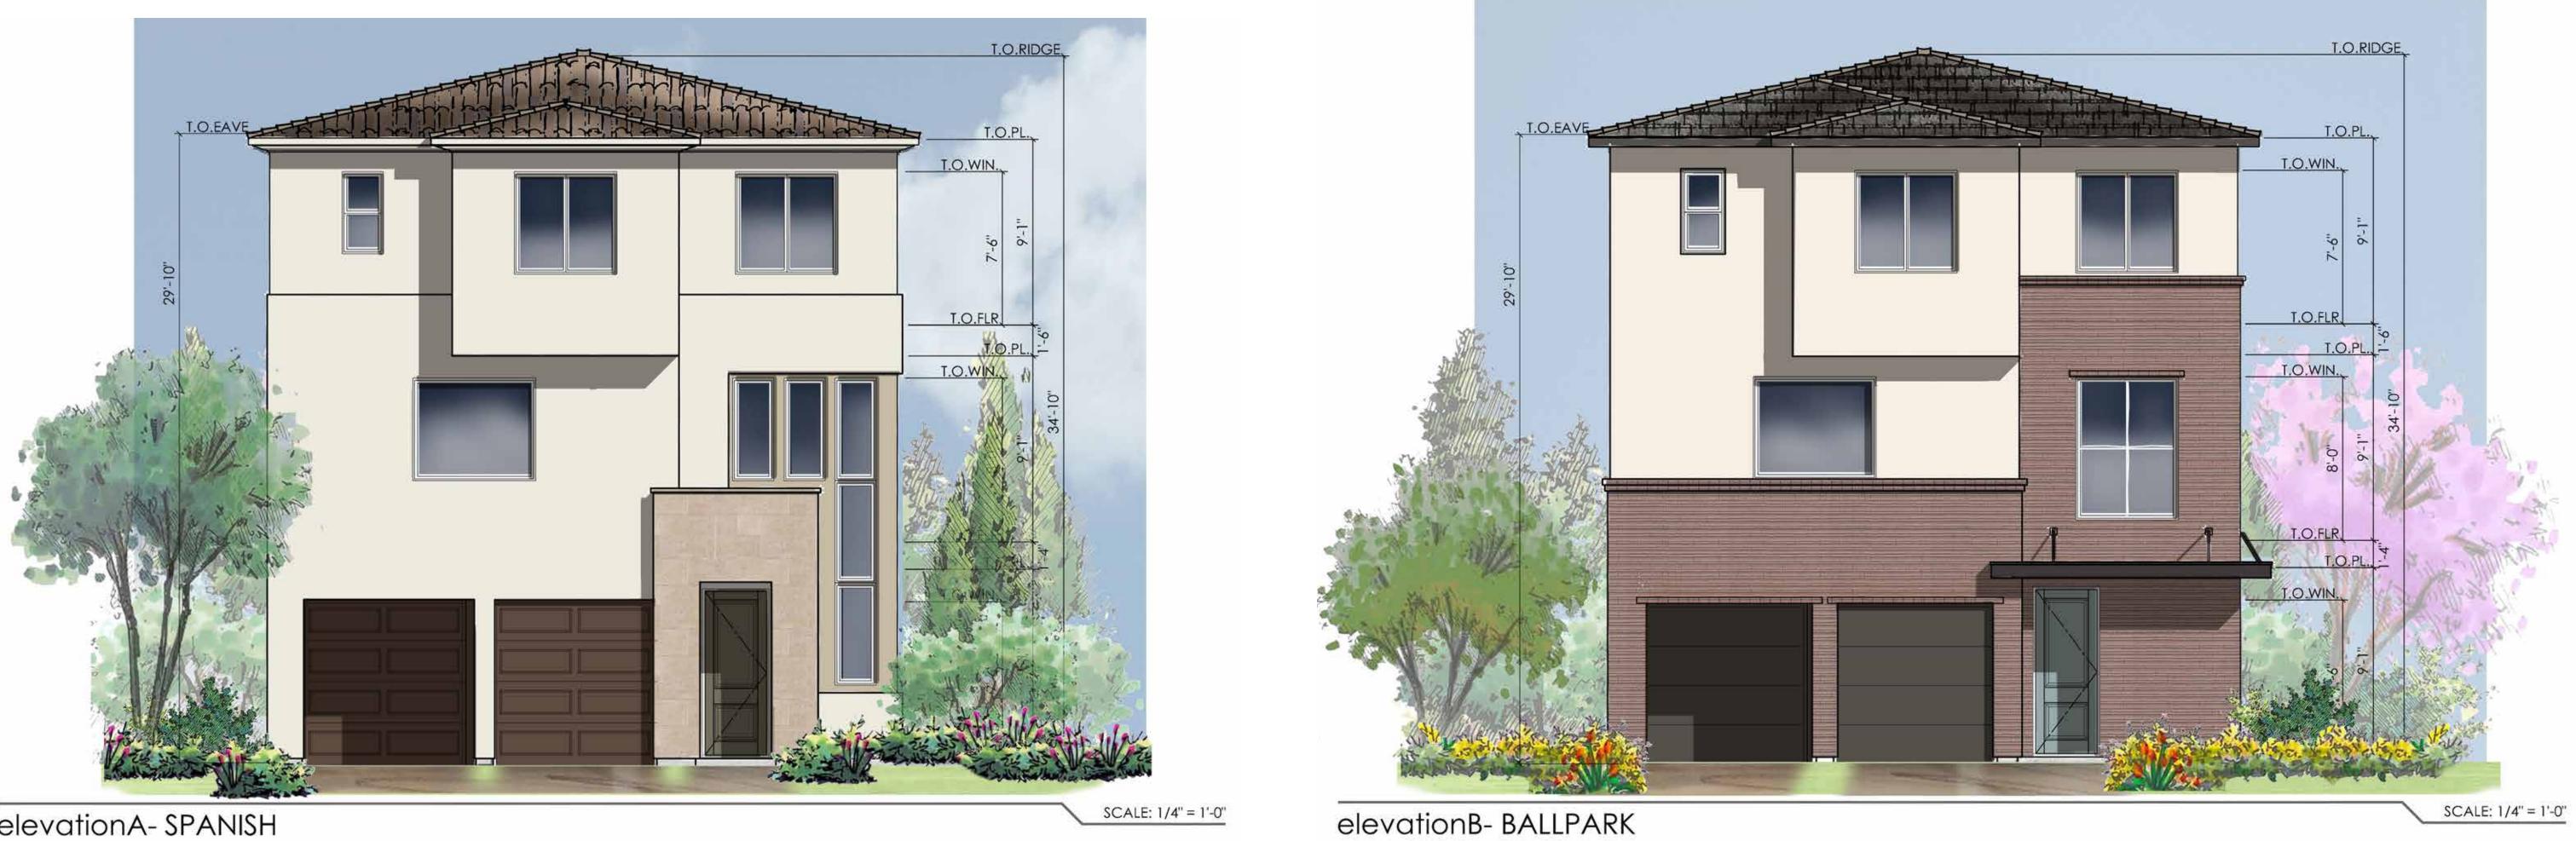

OARHURST

5

1400HISCORY

BREETEWAT

- 4 home types
- Entry off Windcrest Lane.

elevationA-SPANISH

## THE TRAILS AT CARMEL MOUNTAIN RANCH SUBSTANTIAL CONFORMANCE REVIEW (SCR) - BUILDING

SCALE: 1/4" = 1'-0"

elevationC-CONTEMPORARY

SCALE: 1/4" = 1'-0"

| REVISION 14:                    |
|---------------------------------|
| REVISION 13:                    |
| REVISION 12:                    |
| REVISION 11:                    |
| REVISION 10:                    |
| REVISION 09:                    |
| REVISION 08:                    |
| REVISION 07:                    |
| REVISION 06:                    |
| REVISION 05:                    |
| REVISION 04:                    |
| REVISION 03:                    |
| REVISION 02:                    |
| REVISION 01:                    |
| ORIGINAL DATE:FEBRUARY 18, 2022 |
| SHEET AG 3.1- 137 OF 155        |
| DEP #                           |

colorado // 731 southpark dr. suite B littleton, co 80120 / 303 683.7231
california // 2943 pullman st. suite A santa ana, ca 92705 / 949 553.8919

```
elevationA-SPANISH
```